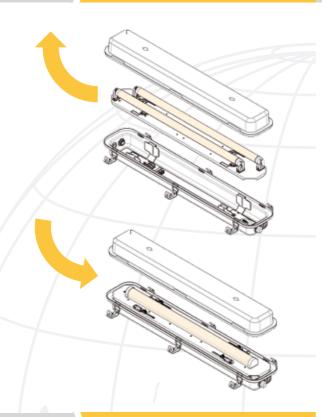

## LightPartner Refit Solutions

LightPartner offers an uncomplicated LED upgrade concept for a large number of the luminaires that are installed on board:

- The existing mains connection and lamp housings are retained
- You simply replace the internal device carrier with a connection-ready LED module
- The luminaire is upgraded to long-lasting LED technology within a few minutes

- Choose a suitable product from our comprehensive range
- Use the lamp fastenings already fitted at the site
- Replace the old product with a new, efficient LED lamp without any difficulty

### Easy Upgrade