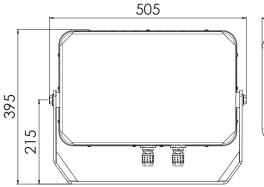

| ST80 L 4 × 37° | 5101007200-003                |
|    | ST80 L 4 × 52° | 5101007200-004                |
|    | ST80 L 4 × 91° | 5101007200-001                |
|    |                |                               |
| 6  |                |                               |
| ¢  | SPARE PARTS    | PART NO.                      |
| ¢  | SPARE PARTS    | <b>PART NO.</b><br>7502008000 |
| ۶. |                |                               |
| r  | PC hood        | 7502008000                    |

## EXTRAS

1

- > Reflectors with different beam angles can be combined
- > CCT also optional in 2,700-4,000 K available
- > Cable entry:  $2 \times IDC$  Fast connection,  $2 \times cable \emptyset$  9–14 mm
- > Power supply: preinstalled connection cable 3G2.5, 3 meters
- > Stainless steel hood







[mm]