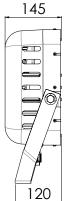

ST80 L 4 × 37° | 5101007200-003                |
|    | ST80 L 4 × 52° | 5101007200-004                |
|    | ST80 L 4 × 91° | 5101007200-001                |
|    |                |                               |
| 6  |                |                               |
| ¢  | SPARE PARTS    | PART NO.                      |
| ¢  | SPARE PARTS    | <b>PART NO.</b><br>7502008000 |
| ۶. |                |                               |
| r  | PC hood        | 7502008000                    |

## EXTRAS

1

- > Reflectors with different beam angles can be combined
- > CCT also optional in 2,700-4,000 K available
- > Cable entry:  $2 \times IDC$  Fast connection,  $2 \times cable \emptyset$  9–14 mm
- > Power supply: preinstalled connection cable 3G2.5, 3 meters
- > Stainless steel hood







[mm]