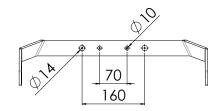

T80 L 4 × 37° | 5101007200-003                |
|    | ST80 L 4 × 52° | 5101007200-004                |
|    | ST80 L 4 × 91° | 5101007200-001                |
|    |                |                               |
| 6  |                |                               |
| ¢  | SPARE PARTS    | PART NO.                      |
| ¢  | SPARE PARTS    | <b>PART NO.</b><br>7502008000 |
| ۶. |                |                               |
| r  | PC hood        | 7502008000                    |

## EXTRAS

1

- > Reflectors with different beam angles can be combined
- > CCT also optional in 2,700-4,000 K available
- > Cable entry:  $2 \times IDC$  Fast connection,  $2 \times cable \emptyset$  9–14 mm
- > Power supply: preinstalled connection cable 3G2.5, 3 meters
- > Stainless steel hood







[mm]