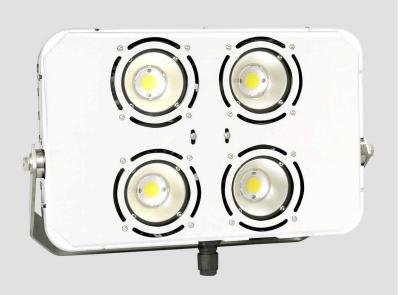

## HIGH POWER LED FLOODLIGHT FOR DECKS, HOLDS AND SEAPORTS

| Design           | According to rules of maritime classification societies and relevant standards                                 |
|------------------|----------------------------------------------------------------------------------------------------------------|
| Housing          | Gear tray stainless steel 1.4404 (AISI 316L),<br>powder coated RAL9016.<br>Back side covered with opal PC hood |
| Safety pane      | Tempered glass, DIN 12150, clear                                                                               |
| Mounting         | Stainless steel bracket, adjustable                                                                            |
| Cable entry      | IDC fast connection, 1×Cable Ø 9–14mm                                                                          |
| Protection class | IP66/67                                                                                                        |
| Weight           | 12.0 kg                                                                                                        |
| Light source     | 4 × LED engine                                                                                                 |
| Wattage          | 4×50 W                                                                                                         |
| CCT (color)      | 5,000 K                                                                                                        |
| Luminous flux    | 24,000 lm                                                                                                      |
| Voltage          | 120–277 V AC                                                                                                   |
| Frequency        | 50–60 Hz                                                                                                       |
|                  |                                                                                                                |