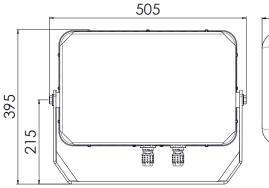

|
|-----|--------------|-------------------------------|
|     | ST80 S 2×37° | 5101007900-001                |
|     | ST80 S 2×52° | 5101007900-003                |
|     | ST80 S 2×91° | 5101007900-004                |
|     |              |                               |
| رعر | SPARE PARTS  | PART NO.                      |
| ىكر | SPARE PARTS  | <b>PART NO.</b><br>7502008000 |
| ىكر |              |                               |
| عر  | PC hood      | 7502008000                    |

### EXTRAS

- > Reflectors with different beam angles can be combined
- > CCT also optional in 2,700-4,000 K available
- > Cable entry:  $2 \times IDC$  Fast connection,  $2 \times cable \emptyset$  9–14 mm
- > Power supply: preinstalled connection cable 3G2.5, 3 meters
- > Stainless steel hood







[mm]