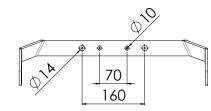

|
|-----|--------------|-------------------------------|
|     | ST80 S 2×37° | 5101007900-001                |
|     | ST80 S 2×52° | 5101007900-003                |
|     | ST80 S 2×91° | 5101007900-004                |
|     |              |                               |
| رعر | SPARE PARTS  | PART NO.                      |
| ىكر | SPARE PARTS  | <b>PART NO.</b><br>7502008000 |
| ىكر |              |                               |
| عر  | PC hood      | 7502008000                    |

### EXTRAS

- > Reflectors with different beam angles can be combined
- > CCT also optional in 2,700-4,000 K available
- > Cable entry:  $2 \times IDC$  Fast connection,  $2 \times cable \emptyset$  9–14 mm
- > Power supply: preinstalled connection cable 3G2.5, 3 meters
- > Stainless steel hood







[mm]