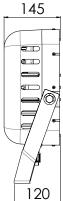

|
|-----|--------------|-------------------------------|
|     | ST80 S 2×37° | 5101007900-001                |
|     | ST80 S 2×52° | 5101007900-003                |
|     | ST80 S 2×91° | 5101007900-004                |
|     |              |                               |
| رعر | SPARE PARTS  | PART NO.                      |
| ىكر | SPARE PARTS  | <b>PART NO.</b><br>7502008000 |
| ىكر |              |                               |
| عر  | PC hood      | 7502008000                    |

### EXTRAS

- > Reflectors with different beam angles can be combined
- > CCT also optional in 2,700-4,000 K available
- > Cable entry:  $2 \times IDC$  Fast connection,  $2 \times cable \emptyset$  9–14 mm
- > Power supply: preinstalled connection cable 3G2.5, 3 meters
- > Stainless steel hood







[mm]