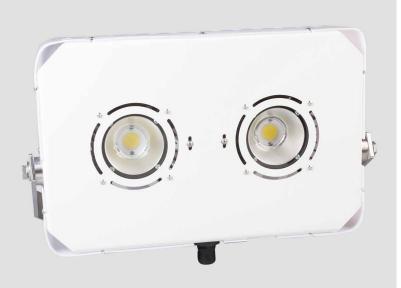

## HIGH POWER LED FLOODLIGHT FOR DECKS, HOLDS AND SEAPORTS

| Design           | According to rules of maritime classification societies and relevant standards                                 |
|------------------|----------------------------------------------------------------------------------------------------------------|
| Housing          | Gear tray stainless steel 1.4404 (AISI 316L),<br>powder coated RAL9016.<br>Back side covered with opal PC hood |
| Safety pane      | Tempered glass, DIN 12150, clear                                                                               |
| Mounting         | Stainless steel bracket, adjustable                                                                            |
| Cable entry      | IDC fast connection, 1× Cable Ø 9–14mm                                                                         |
| Protection class | IP66/67                                                                                                        |
| Weight           | 8.9 kg                                                                                                         |
| Light source     | 2 × LED engine                                                                                                 |
| Wattage          | 2×50 W                                                                                                         |
| CCT (color)      | 5,000 K                                                                                                        |
| Luminous flux    | 12,000 lm                                                                                                      |
| Voltage          | 120-277 V AC                                                                                                   |
| Frequency        | 50–60 Hz                                                                                                       |
|                  |                                                                                                                |

# ST80S