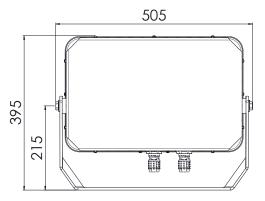

-|-----------------|-------------------------------|
|   | ST80 XL 6 × 37° | 5101006600-006                |
|   | ST80 XL 6 × 52° | 5101006600-007                |
|   | ST80 XL 6×91°   | 5101006600-008                |
|   |                 |                               |
| ۶ | SPARE PARTS     | PART NO.                      |
| ۶ | SPARE PARTS     | <b>PART NO.</b><br>7502008000 |
| ۶ |                 |                               |
| ۶ | PC hood         | 7502008000                    |

#### EXTRAS

- > Reflectors with different beam angles can be combined
- > CCT also optional in 2,700-4,000 K available
- > Cable entry:  $2 \times IDC$  Fast connection,  $2 \times cable \emptyset$  9–14 mm
- > Power supply: preinstalled connection cable 3G2.5, 3 meters
- > Stainless steel hood







[mm]