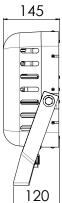

-----------------|-------------------------------|
|   | ST80 XL 6 × 37° | 5101006600-006                |
|   | ST80 XL 6 × 52° | 5101006600-007                |
|   | ST80 XL 6×91°   | 5101006600-008                |
|   |                 |                               |
| ۶ | SPARE PARTS     | PART NO.                      |
| ۶ | SPARE PARTS     | <b>PART NO.</b><br>7502008000 |
| ۶ |                 |                               |
| ۶ | PC hood         | 7502008000                    |

#### EXTRAS

- > Reflectors with different beam angles can be combined
- > CCT also optional in 2,700-4,000 K available
- > Cable entry:  $2 \times IDC$  Fast connection,  $2 \times cable \emptyset$  9–14 mm
- > Power supply: preinstalled connection cable 3G2.5, 3 meters
- > Stainless steel hood







[mm]