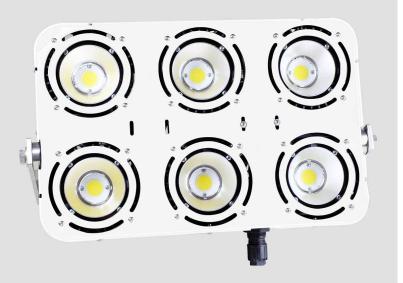

## HIGH POWER LED FLOODLIGHT FOR DECKS, HOLDS AND SEAPORTS

| Design           | According to rules of maritime classification societies and relevant standards                                 |
|------------------|----------------------------------------------------------------------------------------------------------------|
| Housing          | Gear tray stainless steel 1.4404 (AISI 316L),<br>powder coated RAL9016.<br>Back side covered with opal PC hood |
| Safety pane      | Tempered glass, DIN 12150, clear                                                                               |
| Mounting         | Stainless steel bracket, adjustable                                                                            |
| Cable entry      | IDC fast connection, 1×Cable Ø 9–14mm                                                                          |
| Protection class | IP66/67                                                                                                        |
| Weight           | 14.0 kg                                                                                                        |
| Light source     | 6 × LED engine                                                                                                 |
| Wattage          | 6×50 W                                                                                                         |
| Equivalent       | 400 W HST/HIT                                                                                                  |
| CCT (color)      | 5,000 K                                                                                                        |
| Luminous flux    | 36,000 lm                                                                                                      |
| Voltage          | 120–277 V AC                                                                                                   |
| Frequency        | 50–60 Hz                                                                                                       |
|                  |                                                                                                                |

# ST80XL