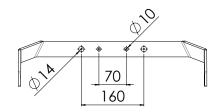

---------------|-------------------------------|
|   | ST80 XL 6 × 37° | 5101006600-006                |
|   | ST80 XL 6 × 52° | 5101006600-007                |
|   | ST80 XL 6×91°   | 5101006600-008                |
|   |                 |                               |
| ۶ | SPARE PARTS     | PART NO.                      |
| ۶ | SPARE PARTS     | <b>PART NO.</b><br>7502008000 |
| ۶ |                 |                               |
| ۶ | PC hood         | 7502008000                    |

#### EXTRAS

- > Reflectors with different beam angles can be combined
- > CCT also optional in 2,700-4,000 K available
- > Cable entry:  $2 \times IDC$  Fast connection,  $2 \times cable \emptyset$  9–14 mm
- > Power supply: preinstalled connection cable 3G2.5, 3 meters
- > Stainless steel hood







[mm]