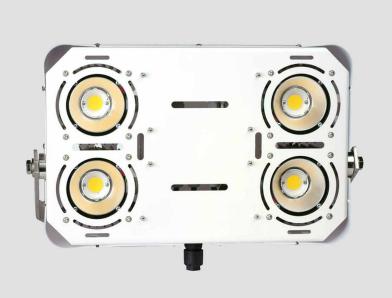

## HIGH POWER LED FLOODLIGHT FOR DECKS, HOLDS AND SEAPORTS

| Design           | According to rules of maritime classification societies and relevant standards                                 |
|------------------|----------------------------------------------------------------------------------------------------------------|
| Housing          | Gear tray stainless steel 1.4404 (AISI 316L),<br>powder coated RAL9016.<br>Back side covered with opal PC hood |
| Safety pane      | Tempered glass, DIN 12150, clear                                                                               |
| Mounting         | Stainless steel bracket, adjustable                                                                            |
| Cable entry      | IDC fast connection, 1 x Cable Ø 9-14mm                                                                        |
| Protection class | IP66/67                                                                                                        |
| Weight           | 11.0 kg                                                                                                        |
| Light source     | 4 × LED engine                                                                                                 |
| Wattage          | 4×55 W                                                                                                         |
| Equivalent       | 400 W HST/HIT                                                                                                  |
| CCT (color)      | 5,700 K                                                                                                        |
| Luminous flux    | 30,000 lm                                                                                                      |
| Voltage          | 120-277 V AC                                                                                                   |
| Frequency        | 50-60 Hz                                                                                                       |

### PART NO.

| ST81 L 4 × 22° | 5101008900-001 |
|----------------|----------------|
| ST81 L 4 × 37° | 5101008900-002 |
| ST81 L 4 × 52° | 5101008900-003 |
| ST81 L 4 × 91° | 5101008900-004 |

| عر | SPARE PARTS | PART NO.   |
|----|-------------|------------|
|    | PC hood     | 7502008000 |
|    | Bracket     | 7501000100 |
|    | Cable entry | 7211004800 |
|    |             |            |