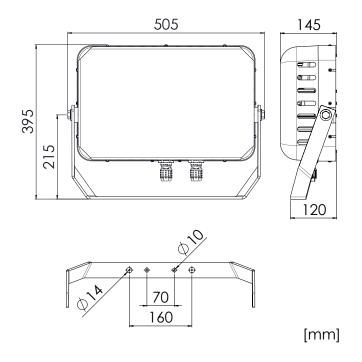

## HIGH POWER LED FLOODLIGHT FOR DECKS, HOLDS AND SEAPORTS

| Design           | According to rules of maritime classification societies and relevant standards                                 |
|------------------|----------------------------------------------------------------------------------------------------------------|
| Housing          | Gear tray stainless steel 1.4404 (AISI 316L),<br>powder coated RAL9016.<br>Back side covered with opal PC hood |
| Safety pane      | Tempered glass, DIN 12150, clear                                                                               |
| Mounting         | Stainless steel bracket, adjustable                                                                            |
| Cable entry      | IDC fast connection, 1 x Cable Ø 9-14mm                                                                        |
| Protection class | IP66/67                                                                                                        |
| Weight           | 11.0 kg                                                                                                        |
| Light source     | 4 × LED engine                                                                                                 |
| Wattage          | 4×55 W                                                                                                         |
| Equivalent       | 400 W HST/HIT                                                                                                  |
| CCT (color)      | 5,700 K                                                                                                        |
| Luminous flux    | 30,000 lm                                                                                                      |
| Voltage          | 120-277 V AC                                                                                                   |
| Frequency        | 50-60 Hz                                                                                                       |