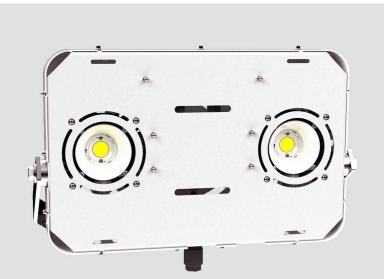

## HIGH POWER LED FLOODLIGHT FOR DECKS, HOLDS AND SEAPORTS

| Design           | According to rules of maritime classification societies and relevant standards                                 |
|------------------|----------------------------------------------------------------------------------------------------------------|
| Housing          | Gear tray stainless steel 1.4404 (AISI 316L),<br>powder coated RAL9016.<br>Back side covered with opal PC hood |
| Safety pane      | Tempered glass, DIN 12150, clear                                                                               |
| Mounting         | Stainless steel bracket, adjustable                                                                            |
| Cable entry      | IDC fast connection, 1x Cable Ø 9-14mm                                                                         |
| Protection class | IP66/67                                                                                                        |
| Weight           | 9.5 kg                                                                                                         |
| Light source     | 2 × LED engine                                                                                                 |
| Wattage          | 2×55 W                                                                                                         |
| CCT (color)      | 5,700 K                                                                                                        |
| Luminous flux    | 15,000 lm                                                                                                      |
| Voltage          | 120-277 V AC                                                                                                   |
| Frequency        | 50-60 Hz                                                                                                       |

# ST81S