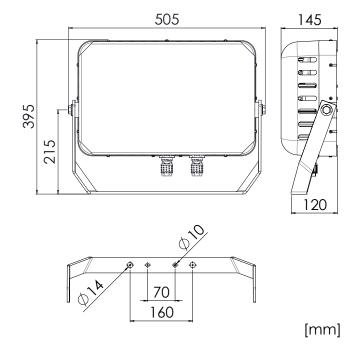

## HIGH POWER LED FLOODLIGHT FOR DECKS, HOLDS AND SEAPORTS

| Design           | According to rules of maritime classification societies and relevant standards                                 |
|------------------|----------------------------------------------------------------------------------------------------------------|
| Housing          | Gear tray stainless steel 1.4404 (AISI 316L),<br>powder coated RAL9016.<br>Back side covered with opal PC hood |
| Safety pane      | Tempered glass, DIN 12150, clear                                                                               |
| Mounting         | Stainless steel bracket, adjustable                                                                            |
| Cable entry      | IDC fast connection, 1x Cable Ø 9-14mm                                                                         |
| Protection class | IP66/67                                                                                                        |
| Weight           | 9.5 kg                                                                                                         |
| Light source     | 2 × LED engine                                                                                                 |
| Wattage          | 2×55 W                                                                                                         |
| CCT (color)      | 5,700 K                                                                                                        |
| Luminous flux    | 15,000 lm                                                                                                      |
| Voltage          | 120-277 V AC                                                                                                   |
| Frequency        | 50-60 Hz                                                                                                       |

# ST81S