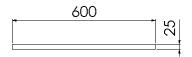

## CEILING LED LUMINAIRE, SURFACE MOUNTING FOR PASSAGE WAYS, CABINS, LOUNGES, ACCOMMODATION AREAS AND OFFICES

| Design           | According to rules of maritime classification societies, additional VDE and IEC |
|------------------|---------------------------------------------------------------------------------|
| Housing          | Aluminium powder coated white (RAL9016)                                         |
| Diffuser         | Polycarbonate prismatic                                                         |
| Mounting         | Mounting holes 6 × Ø 6 mm                                                       |
| Connection type  | Connection cable with Wago 3-pole plug                                          |
| Protection class | IP44                                                                            |
| Weight           | 2.7 kg                                                                          |
| Wattage          | Eco: max. 12 W / HO: 24 W                                                       |
| CCT (color)      | 3,000 K                                                                         |
| Luminous flux    | Eco: 1,200 lm / HO: 2,400 lm                                                    |
| UGR              | ≤ 19                                                                            |
| CRI              | ≥ 80                                                                            |
| Voltage          | 220-240 V AC                                                                    |
| Frequency        | 50-60 Hz                                                                        |
| Power supply     | Remote LED driver                                                               |

[mm]