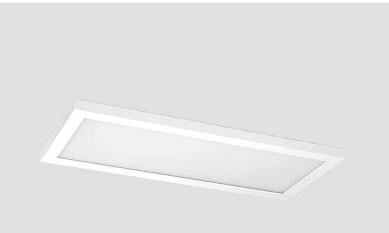

## SURFACE CEILING LUMINAIRE, LED

## CEILING LED LUMINAIRE, SURFACE MOUNTING FOR PASSAGE WAYS, CABINS, LOUNGES, ACCOMMODATION AREAS AND OFFICES

| Design           | According to rules of maritime classification societies, additional VDE and IEC |
|------------------|---------------------------------------------------------------------------------|
| Housing          | Aluminium powder coated white (RAL9016)                                         |
| Diffuser         | Polycarbonate prismatic                                                         |
| Mounting         | Mounting holes 6 × Ø 6 mm                                                       |
| Connection type  | Connection cable with Wago 3-pole plug                                          |
| Protection class | IP44                                                                            |
| Weight           | 2.7 kg                                                                          |
| Wattage          | Eco: max. 12 W / HO: 24 W                                                       |
| CCT (color)      | 3,000 K                                                                         |
| Luminous flux    | Eco: 1,200 lm / HO: 2,400 lm                                                    |
| UGR              | ≤ 19                                                                            |
| CRI              | ≥ 80                                                                            |
| Voltage          | 220-240 V AC                                                                    |
| Frequency        | 50-60 Hz                                                                        |
| Power supply     | Remote LED driver                                                               |