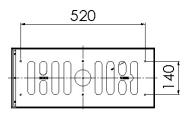

## CEILING LED LUMINAIRE, SURFACE MOUNTING FOR PASSAGE WAYS, CABINS, LOUNGES, ACCOMMODATION AREAS AND OFFICES

| Design           | According to rules of maritime classification societies, additional VDE and IEC |
|------------------|---------------------------------------------------------------------------------|
| Housing          | Aluminium powder coated white (RAL9016)                                         |
| Diffuser         | Polycarbonate prismatic                                                         |
| Mounting         | Mounting holes 6 × Ø 6 mm                                                       |
| Connection type  | Connection cable with Wago 3-pole plug                                          |
| Protection class | IP44                                                                            |
| Weight           | 2.7 kg                                                                          |
| Wattage          | Eco: max. 12 W / HO: 24 W                                                       |
| CCT (color)      | 3,000 K                                                                         |
| Luminous flux    | Eco: 1,200 lm / HO: 2,400 lm                                                    |
| UGR              | ≤ 19                                                                            |
| CRI              | ≥ 80                                                                            |
| Voltage          | 220-240 V AC                                                                    |
| Frequency        | 50-60 Hz                                                                        |
| Power supply     | Remote LED driver                                                               |

[mm]