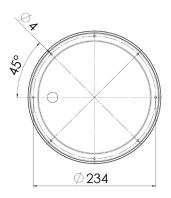

## RECESSED MOUNTED CEILING LUMINAIRE FOR CABINS, DINING ROOMS AND ACCOMMODATION AREAS

| Design           | According to rules of maritime classification societies and relevant standards |
|------------------|--------------------------------------------------------------------------------|
| Housing          | Galvanized steel, powder coated white (RAL9016)                                |
| Trim ring        | Steel, powder coated white (RAL9016)                                           |
| Diffuser         | Opal polycarbonate, impact-proof                                               |
| Mounting         | 8 mounting holes, Ø 4 mm                                                       |
| Cable entry      | 1 inlet for cables max. Ø 13 mm                                                |
| Protection class | IP20 / IP44 in conjunction with ceiling                                        |
| Weight           | 0.9 kg                                                                         |
| Light source     | LED (lamp not included)                                                        |
| Lamp base        | E27                                                                            |
| Wattage          | 1×max. 60 W                                                                    |
| Voltage          | 110/240 V AC or 24 V DC                                                        |
| Frequency        | 50–60 Hz or 0 Hz                                                               |

[mm]