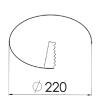

## RECESSED CEILING LUMINAIRE

| > SPARE PARTS     | PART NO.   |  |
|-------------------|------------|--|
| Trim ring RAL9016 | 7512000400 |  |
| Diffuser          | 7112007500 |  |

5111001600-001

[mm]