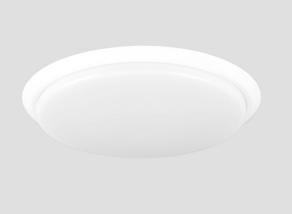

## RECESSED MOUNTED CEILING LUMINAIRE FOR CABINS, DINING ROOMS AND ACCOMMODATION AREAS

| Design           | According to rules of maritime classification societies and relevant standards |
|------------------|--------------------------------------------------------------------------------|
| Housing          | Galvanized steel, powder coated white (RAL9016)                                |
| Trim ring        | Steel, powder coated white (RAL9016)                                           |
| Diffuser         | Opal polycarbonate, impact-proof                                               |
| Mounting         | 8 mounting holes, Ø 4 mm                                                       |
| Cable entry      | 1 inlet for cables max. Ø 13 mm                                                |
| Protection class | IP20 / IP44 in conjunction with ceiling                                        |
| Weight           | 0.9 kg                                                                         |
| Light source     | LED (lamp not included)                                                        |
| Lamp base        | E27                                                                            |
| Wattage          | 1×max. 60 W                                                                    |
| Voltage          | 110/240 V AC or 24 V DC                                                        |
| Frequency        | 50–60 Hz or 0 Hz                                                               |