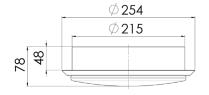

## RECESSED MOUNTED CEILING LUMINAIRE FOR CABINS, DINING ROOMS AND ACCOMMODATION AREAS

| Design           | According to rules of maritime classification societies and relevant standards |
|------------------|--------------------------------------------------------------------------------|
| Housing          | Galvanized steel, powder coated white (RAL9016)                                |
| Trim ring        | Steel, powder coated white (RAL9016)                                           |
| Diffuser         | Opal polycarbonate, impact-proof                                               |
| Mounting         | 8 mounting holes, Ø 4 mm                                                       |
| Cable entry      | 1 inlet for cables max. Ø 13 mm                                                |
| Protection class | IP20 / IP44 in conjunction with ceiling                                        |
| Weight           | 0.9 kg                                                                         |
| Light source     | LED (lamp not included)                                                        |
| Lamp base        | E27                                                                            |
| Wattage          | 1×max. 60 W                                                                    |
| Voltage          | 110/240 V AC or 24 V DC                                                        |
| Frequency        | 50–60 Hz or 0 Hz                                                               |

[mm]