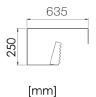

## RECESSED MOUNTED CEILING LUMINAIRE FOR PASSAGE WAYS, ACCOMMODATION AREAS AND CORRIDORS

| Design           | According to rules of maritime classification societies and relevant standards |
|------------------|--------------------------------------------------------------------------------|
| Housing          | Galvanized steel, powder coated white (RAL9016)                                |
| Diffuser         | Opal polycarbonate, impact-proof                                               |
| Mounting         | 4 mounting holes, Ø 5.2 mm                                                     |
| Cable entry      | 4 inlets for cables max. Ø 13 mm                                               |
| Protection class | IP30 / IP44 in conjunction with ceiling                                        |
| Weight           | 3.1 kg                                                                         |
| Light source     | Linear LP LED modules                                                          |
| Wattage          | Max. 20 W                                                                      |
| CCT (color)      | 3,000 K or 4,000 K                                                             |
| Luminous flux    | 1,500 lm                                                                       |
| CRI              | ≥ 80                                                                           |
| Voltage          | 220-240 V AC                                                                   |
| Frequency        | 50-60 Hz                                                                       |
|                  |                                                                                |