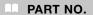

## RECESSED CEILING LUMINAIRE

DE16S 5111008610-xxx

SPARE PARTS
PART NO.

DE16S cover 7112000600

## RECESSED MOUNTED CEILING LUMINAIRE FOR PASSAGE WAYS, ACCOMMODATION AREAS AND CORRIDORS

| Design           | According to rules of maritime classification societies and relevant standards |
|------------------|--------------------------------------------------------------------------------|
| Housing          | Galvanized steel, powder coated white (RAL9016)                                |
| Diffuser         | Opal polycarbonate, impact-proof                                               |
| Mounting         | 4 mounting holes, Ø 5.2 mm                                                     |
| Cable entry      | 4 inlets for cables max. Ø 13 mm                                               |
| Protection class | IP30 / IP44 in conjunction with ceiling                                        |
| Weight           | 3.1 kg                                                                         |
| Light source     | Linear LP LED modules                                                          |
| Wattage          | Max. 20 W                                                                      |
| CCT (color)      | 3,000 K or 4,000 K                                                             |
| Luminous flux    | 1,500 lm                                                                       |
| CRI              | ≥ 80                                                                           |
| Voltage          | 220-240 V AC                                                                   |
| Frequency        | 50-60 Hz                                                                       |
|                  |                                                                                |