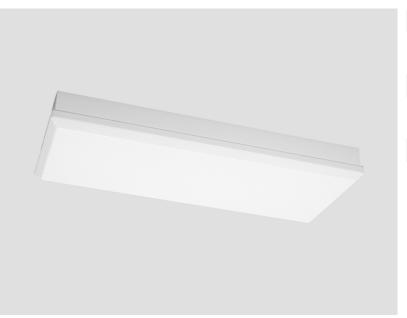

## RECESSED MOUNTED CEILING LUMINAIRE FOR PASSAGE WAYS, ACCOMMODATION AREAS AND CORRIDORS

| Design           | According to rules of maritime classification societies and relevant standards |
|------------------|--------------------------------------------------------------------------------|
| Housing          | Galvanized steel, powder coated white (RAL9016)                                |
| Diffuser         | Opal polycarbonate, impact-proof                                               |
| Mounting         | 4 mounting holes, Ø 5.2 mm                                                     |
| Cable entry      | 4 inlets for cables max. Ø 13 mm                                               |
| Protection class | IP30 / IP44 in conjunction with ceiling                                        |
| Weight           | 3.1 kg                                                                         |
| Light source     | Linear LP LED modules                                                          |
| Wattage          | Max. 20 W                                                                      |
| CCT (color)      | 3,000 K or 4,000 K                                                             |
| Luminous flux    | 1,500 lm                                                                       |
| CRI              | ≥ 80                                                                           |
| Voltage          | 220-240 V AC                                                                   |
| Frequency        | 50-60 Hz                                                                       |
|                  |                                                                                |