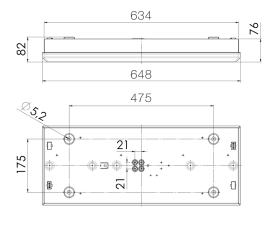

## RECESSED CEILING LUMINAIRE

DE16S 5111008610-xxx

SPARE PARTS
PART NO.

DE16S cover 7112000600

## RECESSED MOUNTED CEILING LUMINAIRE FOR PASSAGE WAYS, ACCOMMODATION AREAS AND CORRIDORS

| Design           | According to rules of maritime classification societies and relevant standards |
|------------------|--------------------------------------------------------------------------------|
| Housing          | Galvanized steel, powder coated white (RAL9016)                                |
| Diffuser         | Opal polycarbonate, impact-proof                                               |
| Mounting         | 4 mounting holes, Ø 5.2 mm                                                     |
| Cable entry      | 4 inlets for cables max. Ø 13 mm                                               |
| Protection class | IP30 / IP44 in conjunction with ceiling                                        |
| Weight           | 3.1 kg                                                                         |
| Light source     | Linear LP LED modules                                                          |
| Wattage          | Max. 20 W                                                                      |
| CCT (color)      | 3,000 K or 4,000 K                                                             |
| Luminous flux    | 1,500 lm                                                                       |
| CRI              | ≥ 80                                                                           |
| Voltage          | 220-240 V AC                                                                   |
| Frequency        | 50-60 Hz                                                                       |
|                  |                                                                                |