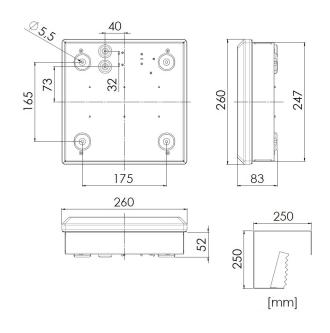

## RECESSED MOUNTED CEILING LUMINAIRE FOR PASSAGE WAYS, DINING ROOMS AND ACCOMMODATION AREAS

| D  | esign           | According to rules of maritime classification societies and relevant standards |
|----|-----------------|--------------------------------------------------------------------------------|
| Н  | ousing          | Galvanized steel, powder coated white (RAL9016)                                |
| D  | iffuser         | Opal polycarbonate, impact-proof                                               |
| M  | lounting        | 4 mounting holes, Ø 5.5 mm                                                     |
| С  | able entry      | 2 × grommets                                                                   |
| Р  | rotection class | IP30 / IP44 in conjunction with ceiling                                        |
| W  | /eight          | 1.1 kg                                                                         |
| Li | ght source      | LED                                                                            |
| W  | /attage         | Max. 8 W                                                                       |
| С  | CT (color)      | 4,000 K                                                                        |
| С  | RI              | ≥ 80                                                                           |
| V  | oltage          | 220–240 V AC                                                                   |
| Fi | requency        | 50–60 Hz                                                                       |
|    |                 |                                                                                |