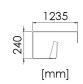

## RECESSED MOUNTED CEILING LUMINAIRE FOR ACCOMMODATION AND PUBLIC AREAS

| Design                                         | According to rules of maritime classification societies and relevant standards |
|------------------------------------------------|--------------------------------------------------------------------------------|
| Housing                                        | Galvanized steel, powder coated white (RAL9016)                                |
| Diffuser                                       | Clear polycarbonate with ice crystal structure                                 |
| Mounting                                       | Mounting set for ceilings 23-55 mm                                             |
| Cable entry                                    | 2 inlets for cables max. Ø 13 mm                                               |
| Protection class                               | IP20 / IP44 in conjunction with ceiling, IP20 with louver                      |
| Weight                                         | 7.0 kg                                                                         |
|                                                |                                                                                |
| Light source                                   | Linear LP LED modules                                                          |
|                                                |                                                                                |
| Light source                                   | Linear LP LED modules                                                          |
| Light source<br>Wattage                        | Linear LP LED modules  Max. 40 W                                               |
| Light source Wattage CCT (color)               | Linear LP LED modules  Max. 40 W  3,000 K or 4,000 K                           |
| Light source Wattage CCT (color) Luminous flux | Linear LP LED modules  Max. 40 W  3,000 K or 4,000 K  3,100 lm                 |