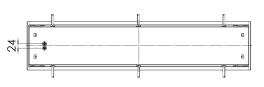

## RECESSED MOUNTED CEILING LUMINAIRE FOR ACCOMMODATION AND PUBLIC AREAS

| Design                                         | According to rules of maritime classification societies and relevant standards |
|------------------------------------------------|--------------------------------------------------------------------------------|
| Housing                                        | Galvanized steel, powder coated white (RAL9016)                                |
| Diffuser                                       | Clear polycarbonate with ice crystal structure                                 |
| Mounting                                       | Mounting set for ceilings 23-55 mm                                             |
| Cable entry                                    | 2 inlets for cables max. Ø 13 mm                                               |
| Protection class                               | IP20 / IP44 in conjunction with ceiling, IP20 with louver                      |
| Weight                                         | 7.0 kg                                                                         |
|                                                |                                                                                |
| Light source                                   | Linear LP LED modules                                                          |
|                                                |                                                                                |
| Light source                                   | Linear LP LED modules                                                          |
| Light source<br>Wattage                        | Linear LP LED modules  Max. 40 W                                               |
| Light source Wattage CCT (color)               | Linear LP LED modules  Max. 40 W  3,000 K or 4,000 K                           |
| Light source Wattage CCT (color) Luminous flux | Linear LP LED modules  Max. 40 W  3,000 K or 4,000 K  3,100 lm                 |