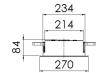

## RECESSED MOUNTED CEILING LUMINAIRE FOR ACCOMMODATION AND PUBLIC AREAS

| Design                                         | According to rules of maritime classification societies and relevant standards |
|------------------------------------------------|--------------------------------------------------------------------------------|
| Housing                                        | Galvanized steel, powder coated white (RAL9016)                                |
| Diffuser                                       | Clear polycarbonate with ice crystal structure                                 |
| Mounting                                       | Mounting set for ceilings 23-55 mm                                             |
| Cable entry                                    | 2 inlets for cables max. Ø 13 mm                                               |
| Protection class                               | IP20 / IP44 in conjunction with ceiling, IP20 with louver                      |
| Weight                                         | 7.0 kg                                                                         |
|                                                |                                                                                |
| Light source                                   | Linear LP LED modules                                                          |
|                                                |                                                                                |
| Light source                                   | Linear LP LED modules                                                          |
| Light source<br>Wattage                        | Linear LP LED modules  Max. 40 W                                               |
| Light source Wattage CCT (color)               | Linear LP LED modules  Max. 40 W  3,000 K or 4,000 K                           |
| Light source Wattage CCT (color) Luminous flux | Linear LP LED modules  Max. 40 W  3,000 K or 4,000 K  3,100 lm                 |