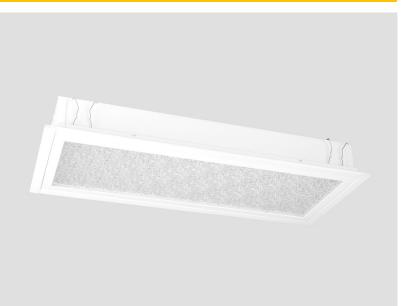

## RECESSED MOUNTED CEILING LUMINAIRE FOR ACCOMMODATION AND PUBLIC AREAS

| Design                                         | According to rules of maritime classification societies and relevant standards |
|------------------------------------------------|--------------------------------------------------------------------------------|
| Housing                                        | Galvanized steel, powder coated white (RAL9016)                                |
| Diffuser                                       | Clear polycarbonate with ice crystal structure                                 |
| Mounting                                       | Mounting set for ceilings 23-55 mm                                             |
| Cable entry                                    | 2 inlets for cables max. Ø 13 mm                                               |
| Protection class                               | IP20 / IP44 in conjunction with ceiling, IP20 with louver                      |
| Weight                                         | 7.0 kg                                                                         |
|                                                |                                                                                |
| Light source                                   | Linear LP LED modules                                                          |
|                                                |                                                                                |
| Light source                                   | Linear LP LED modules                                                          |
| Light source<br>Wattage                        | Linear LP LED modules  Max. 40 W                                               |
| Light source Wattage CCT (color)               | Linear LP LED modules  Max. 40 W  3,000 K or 4,000 K                           |
| Light source Wattage CCT (color) Luminous flux | Linear LP LED modules  Max. 40 W  3,000 K or 4,000 K  3,100 lm                 |