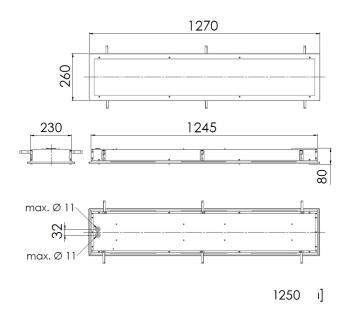

# **RECESSED CEILING LUMINAIRE**

RECESSED MOUNTED CEILING LUMINAIRE FOR ACCOMMODATION AND PUBLIC AREAS

| Design           | According to rules of maritime classification societies and relevant standards |
|------------------|--------------------------------------------------------------------------------|
| Housing          | Galvanized steel,<br>powder coated white (RAL9016)                             |
| Diffuser         | Clear polycarbonate, ice crystal structure                                     |
| Mounting         | Mounting set for ceilings 23–55 mm                                             |
| Cable entry      | 2 inlets for cables max. Ø 13 mm                                               |
| Protection class | IP20 / IP44 in conjunction with ceiling,<br>IP20 with louver                   |
| Weight           | 7.9 kg                                                                         |
| Light source     | Linear LP LED modules                                                          |
| Wattage          | Max. 40 W                                                                      |
| CCT (color)      | 3,000 K or 4,000 K                                                             |
| Luminous flux    | 3,100 lm                                                                       |
| CRI              | ≥ 80                                                                           |
| Voltage          | 220–240 V AC                                                                   |
| Frequency        | 50–60 Hz                                                                       |