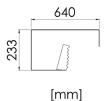

# **RECESSED CEILING LUMINAIRE**

RECESSED MOUNTED CEILING LUMINAIRE FOR ACCOMMODATION AND PUBLIC AREAS

| Design           | According to rules of maritime classification societies and relevant standards |
|------------------|--------------------------------------------------------------------------------|
| Housing          | Galvanized steel,<br>powder coated white (RAL9016)                             |
| Diffuser         | Clear polycarbonate, ice crystal structure                                     |
| Mounting         | Mounting set for ceilings 23–55 mm                                             |
| Cable entry      | 2 inlets for cables max. Ø 13 mm                                               |
| Protection class | IP20 / IP44 in conjunction with ceiling,<br>IP20 with louver                   |
| Weight           | 7.9 kg                                                                         |
| Light source     | Linear LP LED modules                                                          |
| Wattage          | Max. 40 W                                                                      |
| CCT (color)      | 3,000 K or 4,000 K                                                             |
| Luminous flux    | 3,100 lm                                                                       |
| CRI              | ≥ 80                                                                           |
| Voltage          | 220–240 V AC                                                                   |
| Frequency        | 50–60 Hz                                                                       |