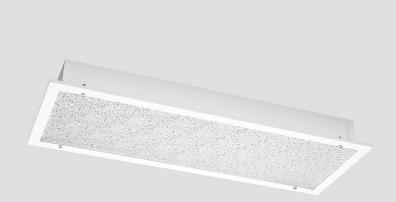

# **RECESSED CEILING LUMINAIRE**

RECESSED MOUNTED CEILING LUMINAIRE FOR ACCOMMODATION AND PUBLIC AREAS

| Design           | According to rules of maritime classification societies and relevant standards |
|------------------|--------------------------------------------------------------------------------|
| Housing          | Galvanized steel,<br>powder coated white (RAL9016)                             |
| Diffuser         | Clear polycarbonate, ice crystal structure                                     |
| Mounting         | Mounting set for ceilings 23–55 mm                                             |
| Cable entry      | 2 inlets for cables max. Ø 13 mm                                               |
| Protection class | IP20 / IP44 in conjunction with ceiling,<br>IP20 with louver                   |
| Weight           | 7.9 kg                                                                         |
| Light source     | Linear LP LED modules                                                          |
| Wattage          | Max. 40 W                                                                      |
| CCT (color)      | 3,000 K or 4,000 K                                                             |
| Luminous flux    | 3,100 lm                                                                       |
| CRI              | ≥ 80                                                                           |
| Voltage          | 220–240 V AC                                                                   |
| Frequency        | 50–60 Hz                                                                       |