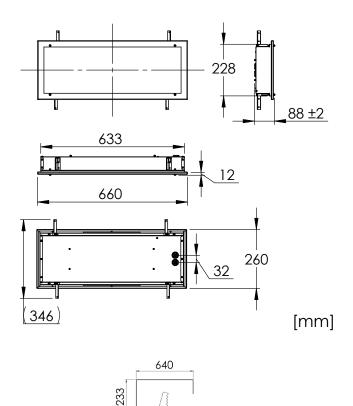

## RECESSED CEILING LUMINAIRE

RECESSED MOUNTED CEILING LUMINAIRE FOR ACCOMMODATION AND PUBLIC AREAS

| Design           | According to rules of maritime classification societies and relevant standards |
|------------------|--------------------------------------------------------------------------------|
| Housing          | Galvanized steel,<br>powder coated white (RAL9016)                             |
| Diffuser         | Clear polycarbonate, ice crystal structure                                     |
| Mounting         | Mounting set for ceilings 23–55 mm                                             |
| Cable entry      | 2 inlets for cables max. Ø 13 mm                                               |
| Protection class | IP20 / IP44 in conjunction with ceiling,<br>IP20 with louver                   |
| Weight           | 4.4 kg                                                                         |
| Light source     | Linear LP LED modules                                                          |
| Wattage          | Max. 20 W                                                                      |
| CCT (color)      | 3,000 K or 4,000 K                                                             |
| Luminous flux    | 1,500 lm                                                                       |
| CRI              | ≥ 80                                                                           |
| Voltage          | 220–240 V AC                                                                   |
| Frequency        | 50–60 Hz                                                                       |
|                  |                                                                                |

# DE38S