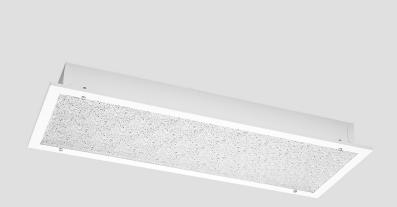

## RECESSED CEILING LUMINAIRE

RECESSED MOUNTED CEILING LUMINAIRE FOR ACCOMMODATION AND PUBLIC AREAS

| Design           | According to rules of maritime classification societies and relevant standards |
|------------------|--------------------------------------------------------------------------------|
| Housing          | Galvanized steel,<br>powder coated white (RAL9016)                             |
| Diffuser         | Clear polycarbonate, ice crystal structure                                     |
| Mounting         | Mounting set for ceilings 23–55 mm                                             |
| Cable entry      | 2 inlets for cables max. Ø 13 mm                                               |
| Protection class | IP20 / IP44 in conjunction with ceiling,<br>IP20 with louver                   |
| Weight           | 4.4 kg                                                                         |
| Light source     | Linear LP LED modules                                                          |
| Wattage          | Max. 20 W                                                                      |
| CCT (color)      | 3,000 K or 4,000 K                                                             |
| Luminous flux    | 1,500 lm                                                                       |
| CRI              | ≥ 80                                                                           |
| Voltage          | 220–240 V AC                                                                   |
| Frequency        | 50–60 Hz                                                                       |
|                  |                                                                                |

# DE38S