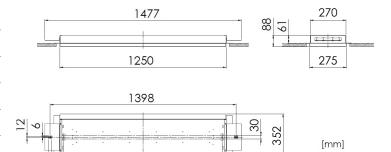

## CEILING LUMINAIRE FOR RECESSED INSTALLATION IN PANEL CEILINGS (DAMPA DCC300)

| Design           | According to rules of maritime classification societies and relevant standards  |
|------------------|---------------------------------------------------------------------------------|
| Housing          | Galvanized steel, powder coated white (RAL9016)                                 |
| Diffuser         | Clear polycarbonate with ice crystal or prismatic structure or parabolic louver |
| Mounting         | Mounting brackets and side rails                                                |
| Cable entry      | 2 inlets for cables max. Ø 11 mm                                                |
| Protection class | IP20 / IP44 in conjunction with ceiling, IP20 with louver                       |
| Weight           | 12.3 kg                                                                         |
| Light source     | Linear LP LED modules                                                           |
| Wattage          | Max. 40 W                                                                       |
| CCT (color)      | 3,000 K or 4,000 K                                                              |
| Luminous flux    | 3,100 lm                                                                        |
| CRI              | ≥ 80                                                                            |
| Voltage          | 220-240 V AC                                                                    |
| Frequency        | 50–60 Hz                                                                        |