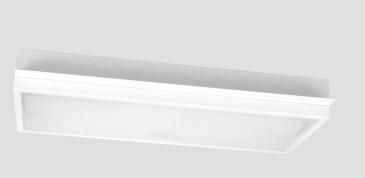

## RECESSED CEILING LUMINAIRE

5111009510-xxx

## CEILING LUMINAIRE FOR RECESSED INSTALLATION IN PANEL CEILINGS (DAMPA DCC300)

| Design           | According to rules of maritime classification societies and relevant standards  |
|------------------|---------------------------------------------------------------------------------|
| Housing          | Galvanized steel, powder coated white (RAL9016)                                 |
| Diffuser         | Clear polycarbonate with ice crystal or prismatic structure or parabolic louver |
| Mounting         | Mounting brackets and side rails                                                |
| Cable entry      | 2 inlets for cables max. Ø 11 mm                                                |
| Protection class | IP20 / IP44 in conjunction with ceiling, IP20 with louver                       |
| Weight           | 12.3 kg                                                                         |
| Light source     | Linear LP LED modules                                                           |
| Wattage          | Max. 40 W                                                                       |
| CCT (color)      | 3,000 K or 4,000 K                                                              |
| Luminous flux    | 3,100 lm                                                                        |
| CRI              | ≥ 80                                                                            |
| Voltage          | 220-240 V AC                                                                    |
| Frequency        | 50–60 Hz                                                                        |