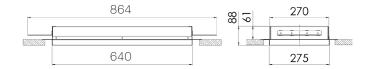

## CEILING LUMINAIRE FOR RECESSED INSTALLATION IN PANEL CEILINGS (DAMPA DCC300)

| Design           | According to rules of maritime classification societies and relevant standards  |
|------------------|---------------------------------------------------------------------------------|
| Housing          | Galvanized steel, powder coated white (RAL9016)                                 |
| Diffuser         | Clear polycarbonate with ice crystal or prismatic structure or parabolic louver |
| Mounting         | Mounting brackets and side rails                                                |
| Cable entry      | 2 inlets for cables max. Ø 11 mm                                                |
| Protection class | IP20 / IP44 in conjunction with ceiling, IP20 with louver                       |
| Weight           | 5.4 kg                                                                          |
| Light source     | Linear LP LED modules                                                           |
| Wattage          | Max. 20 W                                                                       |
| CCT (color)      | 3,000 K or 4,000 K                                                              |
| Luminous flux    | 1,500 lm                                                                        |
| CRI              | ≥ 80                                                                            |
| Voltage          | 220-240 V AC                                                                    |
| Frequency        | 50–60 Hz                                                                        |

#### PART NO.

DE95 DCC S 5111009410-xxx

**SPARE PARTS** 

PART NO.

Ice crystal cover (DE95 DCC S) 7931001300