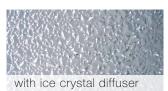

## CEILING LUMINAIRE FOR RECESSED INSTALLATION IN PANEL CEILINGS (DAMPA DCC300)

| Design           | According to rules of maritime classification societies and relevant standards  |
|------------------|---------------------------------------------------------------------------------|
| Housing          | Galvanized steel, powder coated white (RAL9016)                                 |
| Diffuser         | Clear polycarbonate with ice crystal or prismatic structure or parabolic louver |
| Mounting         | Mounting brackets and side rails                                                |
| Cable entry      | 2 inlets for cables max. Ø 11 mm                                                |
| Protection class | IP20 / IP44 in conjunction with ceiling, IP20 with louver                       |
| Weight           | 5.4 kg                                                                          |
| Light source     | Linear LP LED modules                                                           |
| Wattage          | Max. 20 W                                                                       |
| CCT (color)      | 3,000 K or 4,000 K                                                              |
| Luminous flux    | 1,500 lm                                                                        |
| CRI              | ≥ 80                                                                            |
| Voltage          | 220-240 V AC                                                                    |
| Frequency        | 50–60 Hz                                                                        |

#### PART NO.

DE95 DCC S 5111009410-xxx

**SPARE PARTS** 

PART NO.

Ice crystal cover (DE95 DCC S) 7931001300