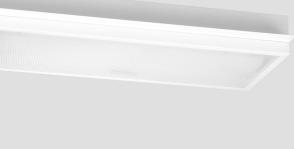

## CEILING LUMINAIRE FOR RECESSED INSTALLATION IN PANEL CEILINGS (DAMPA DCC300)

| Design           | According to rules of maritime classification societies and relevant standards  |
|------------------|---------------------------------------------------------------------------------|
| Housing          | Galvanized steel, powder coated white (RAL9016)                                 |
| Diffuser         | Clear polycarbonate with ice crystal or prismatic structure or parabolic louver |
| Mounting         | Mounting brackets and side rails                                                |
| Cable entry      | 2 inlets for cables max. Ø 11 mm                                                |
| Protection class | IP20 / IP44 in conjunction with ceiling, IP20 with louver                       |
| Weight           | 5.4 kg                                                                          |
| Light source     | Linear LP LED modules                                                           |
| Wattage          | Max. 20 W                                                                       |
| CCT (color)      | 3,000 K or 4,000 K                                                              |
| Luminous flux    | 1,500 lm                                                                        |
| CRI              | ≥ 80                                                                            |
| Voltage          | 220-240 V AC                                                                    |
| Frequency        | 50–60 Hz                                                                        |