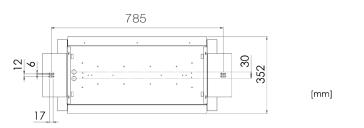

## CEILING LUMINAIRE FOR RECESSED INSTALLATION IN PANEL CEILINGS (DAMPA DCC300)

| Design           | According to rules of maritime classification societies and relevant standards  |
|------------------|---------------------------------------------------------------------------------|
| Housing          | Galvanized steel, powder coated white (RAL9016)                                 |
| Diffuser         | Clear polycarbonate with ice crystal or prismatic structure or parabolic louver |
| Mounting         | Mounting brackets and side rails                                                |
| Cable entry      | 2 inlets for cables max. Ø 11 mm                                                |
| Protection class | IP20 / IP44 in conjunction with ceiling, IP20 with louver                       |
| Weight           | 5.4 kg                                                                          |
| Light source     | Linear LP LED modules                                                           |
| Wattage          | Max. 20 W                                                                       |
| CCT (color)      | 3,000 K or 4,000 K                                                              |
| Luminous flux    | 1,500 lm                                                                        |
| CRI              | ≥ 80                                                                            |
| Voltage          | 220-240 V AC                                                                    |
| Frequency        | 50–60 Hz                                                                        |

#### PART NO.

DE95 DCC S 5111009410-xxx

**SPARE PARTS** 

PART NO.

Ice crystal cover (DE95 DCC S) 7931001300