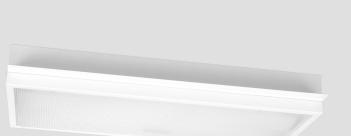

## CEILING LUMINAIRE FOR RECESSED INSTALLATION IN PANEL CEILINGS (DAMPA DCC300)

| Design           | According to rules of maritime classification societies and relevant standards  |
|------------------|---------------------------------------------------------------------------------|
| Housing          | Galvanized steel, powder coated white (RAL9016)                                 |
| Diffuser         | Clear polycarbonate with ice crystal or prismatic structure or parabolic louver |
| Mounting         | Mounting brackets and side rails                                                |
| Cable entry      | 2 inlets for cables max. Ø 11 mm                                                |
| Protection class | IP20 / IP44 in conjunction with ceiling, IP20 with louver                       |
| Weight           | 5.4 kg                                                                          |
| Light source     | Linear LP LED modules                                                           |
| Wattage          | Max. 20 W                                                                       |
| CCT (color)      | 3,000 K or 4,000 K                                                              |
| Luminous flux    | 1,500 lm                                                                        |
| CRI              | ≥ 80                                                                            |
| Voltage          | 220-240 V AC                                                                    |
| Frequency        | 50–60 Hz                                                                        |