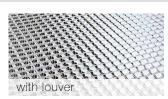

## CEILING LUMINAIRE FOR RECESSED INSTALLATION IN PANEL CEILINGS (DAMPA DCC300)

| Design           | According to rules of maritime classification societies and relevant standards  |
|------------------|---------------------------------------------------------------------------------|
| Housing          | Galvanized steel, powder coated white (RAL9016)                                 |
| Diffuser         | Clear polycarbonate with ice crystal or prismatic structure or parabolic louver |
| Mounting         | Mounting brackets and side rails                                                |
| Cable entry      | 2 inlets for cables max. Ø 11 mm                                                |
| Protection class | IP20 / IP44 in conjunction with ceiling, IP20 with louver                       |
| Weight           | 5.4 kg                                                                          |
| Light source     | Linear LP LED modules                                                           |
| Wattage          | Max. 20 W                                                                       |
| CCT (color)      | 3,000 K or 4,000 K                                                              |
| Luminous flux    | 1,500 lm                                                                        |
| CRI              | ≥ 80                                                                            |
| Voltage          | 220-240 V AC                                                                    |
| Frequency        | 50–60 Hz                                                                        |

### **EXTRAS**

- > 120 V AC execution
- > 24 V DC execution
- > Dimmable
- > Emergency battery back-up
- > Alternative housing colors
- > Different diffusers available

Find our complete

digital catalogue here: