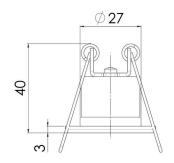

societies and relevant standards

Housing Stainless steel

Decorative ring Stainless steel, brushed

Cover Polycarbonate lens

Mounting 2 springs for wall thickness

max. 1-25 mm

Connection type 150 mm connection cable