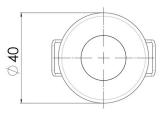

societies and relevant standards

Housing Stainless steel

Decorative ring Stainless steel, brushed

Cover Polycarbonate lens

Mounting 2 springs for wall thickness

max. 1-25 mm

Connection type 150 mm connection cable