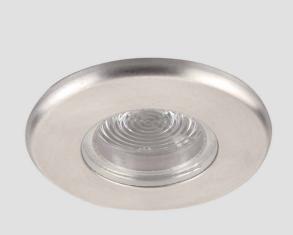

## DECORATIVE STEP LIGHT, LED, FOR STAIRWAYS, PASSAGE WAYS, INDIRECT AND EFFECT LIGHTING

| Design | According to rules of maritime classification |
|--------|-----------------------------------------------|
|        | a a si atia a la mala manata atama da mala    |

societies and relevant standards

Housing Stainless steel

Decorative ring Stainless steel, brushed

Cover Polycarbonate lens

Mounting 2 springs for wall thickness

max. 1-25 mm

Connection type 150 mm connection cable

Protection class IP44

Weight 0.08 kg

**Light source** Single LP LED module

Wattage Max. 1 W

CCT (color) 2,700 K

**Luminous flux** 50 lm

CRI ≥ 80

Current 350 mA