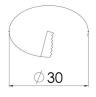

societies and relevant standards

Housing Stainless steel

Decorative ring Stainless steel, brushed

Cover Polycarbonate lens

Mounting 2 springs for wall thickness

max. 1-25 mm

Connection type 150 mm connection cable