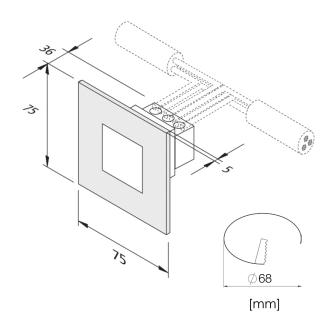

## WALL/STEP LIGHT, LED, RECESSED

WL75Q

5126002200-001

## WALL/STEP LIGHT, LED, FOR STAIRWAYS AND PUBLIC AREAS

| Design           | According to rules of maritime classification societies and relevant standards            |
|------------------|-------------------------------------------------------------------------------------------|
| Decorative ring  | Stainless steel look                                                                      |
| Cover            | Opal                                                                                      |
| Mounting         | Quick and easy installation due to standard surface pattress box and flush-mounted socket |
| Protection class | IP20                                                                                      |
| Weight           | 0.65 kg                                                                                   |
| Light source     | Single LED modules                                                                        |
| Wattage          | Max. 1.8 W                                                                                |
| CCT (color)      | 3,000 K                                                                                   |
| Luminous flux    | 80 lm                                                                                     |
| Voltage          | 220–240 V AC                                                                              |
| Frequency        | 50–60 Hz                                                                                  |