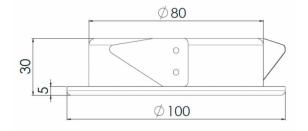

## FLAT LED DOWNLIGHT FOR BATHROOMS AND ACCOMMODATION AREAS

| Design               | According to rules of maritime classification societies and relevant standards     |
|----------------------|------------------------------------------------------------------------------------|
| Housing              | Galvanized steel,<br>powder coated white (RAL9016)                                 |
| Decorative ring      | White/chrome                                                                       |
| Cover                | Opal polycarbonate                                                                 |
| Mounting             | Fixing springs for ceilings max. 10 mm                                             |
| Connection type      | Connection cable<br>with Ensto 2-pole plug                                         |
| Protection class     | IP44                                                                               |
| Weight               | 0.2 kg                                                                             |
| Light source         | LED                                                                                |
| Wattage              | Max. 3 W                                                                           |
| CCT (color)          | 2,700 K                                                                            |
| Luminous flux        | 220 lm                                                                             |
| CRI                  | ≥ 80                                                                               |
| Current              | 350 mA                                                                             |
| Electrical execution | Driver or transformer required (not included)<br>5806005710-001 (Wago 3-pole plug) |
| <br>                 |                                                                                    |

#### **EXTRAS**

- > Different connectors
- > Different transformers
- > Different color temperatures
- > Different finishes

[mm]

LIGHTPARTNER GMBH & CO. KG AM MOHRENSHOF 7 · 28277 BREMEN · GERMANY +49 (0)421-87 195-0 · SALES@LIGHTPARTNER.DE