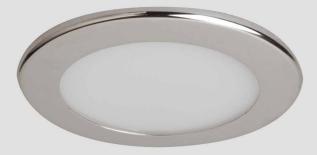

### LED BATHROOM DOWNLIGHT

## FLAT LED DOWNLIGHT FOR BATHROOMS AND ACCOMMODATION AREAS

| Design               | According to rules of maritime classification societies and relevant standards     |
|----------------------|------------------------------------------------------------------------------------|
| Housing              | Galvanized steel,<br>powder coated white (RAL9016)                                 |
| Decorative ring      | White/chrome                                                                       |
| Cover                | Opal polycarbonate                                                                 |
| Mounting             | Fixing springs for ceilings max. 10 mm                                             |
| Connection type      | Connection cable<br>with Ensto 2-pole plug                                         |
| Protection class     | IP44                                                                               |
| Weight               | 0.2 kg                                                                             |
| Light source         | LED                                                                                |
| Wattage              | Max. 3 W                                                                           |
| CCT (color)          | 2,700 K                                                                            |
| Luminous flux        | 220 lm                                                                             |
| CRI                  | ≥ 80                                                                               |
| Current              | 350 mA                                                                             |
| Electrical execution | Driver or transformer required (not included)<br>5806005710-001 (Wago 3-pole plug) |
| <br>                 |                                                                                    |

# DL100