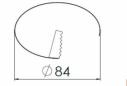

## FLAT LED DOWNLIGHT FOR BATHROOMS AND ACCOMMODATION AREAS

| Design               | According to rules of maritime classification societies and relevant standards     |
|----------------------|------------------------------------------------------------------------------------|
| Housing              | Galvanized steel,<br>powder coated white (RAL9016)                                 |
| Decorative ring      | White/chrome                                                                       |
| Cover                | Opal polycarbonate                                                                 |
| Mounting             | Fixing springs for ceilings max. 10 mm                                             |
| Connection type      | Connection cable<br>with Ensto 2-pole plug                                         |
| Protection class     | IP44                                                                               |
| Weight               | 0.2 kg                                                                             |
| Light source         | LED                                                                                |
| Wattage              | Max. 3 W                                                                           |
| CCT (color)          | 2,700 K                                                                            |
| Luminous flux        | 220 lm                                                                             |
| CRI                  | ≥ 80                                                                               |
| Current              | 350 mA                                                                             |
| Electrical execution | Driver or transformer required (not included)<br>5806005710-001 (Wago 3-pole plug) |
| <br>                 |                                                                                    |

#### **EXTRAS**

- > Different connectors
- > Different transformers
- > Different color temperatures
- > Different finishes

[mm]

LIGHTPARTNER GMBH & CO. KG AM MOHRENSHOF 7 · 28277 BREMEN · GERMANY +49 (0)421-87 195-0 · SALES@LIGHTPARTNER.DE