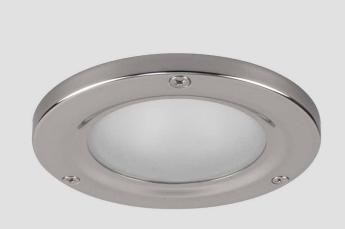

## WATERTIGHT DOWNLIGHT, ADJUSTABLE, FOR MR16 LED LAMPS. APPLICABLE FOR OUTDOOR AREAS

| Design           | According to rules of maritime classification societies and relevant standards |
|------------------|--------------------------------------------------------------------------------|
| Housing          | Stainless steel, powder coated black                                           |
| Decorative ring  | Stainless steel, glossy                                                        |
| Cover            | Clear glass                                                                    |
| Mounting         | 3 mounting holes, Ø 4 mm, for ceilings max. 20 mm                              |
| Cable entry      | Cable gland brass for cables Ø 4-8 mm                                          |
| Connection type  | Connection cable with Wieland 3-pole plug                                      |
| Protection class | IP65                                                                           |
| Weight           | 1.6 kg                                                                         |
| Light source     | LED (lamp not included)                                                        |
| Lamp base        | GU5.3                                                                          |
| Wattage          | Max. 10 W                                                                      |
| Voltage          | 230 V AC                                                                       |
| Frequency        | 50-60 Hz                                                                       |
| <br>·            |                                                                                |