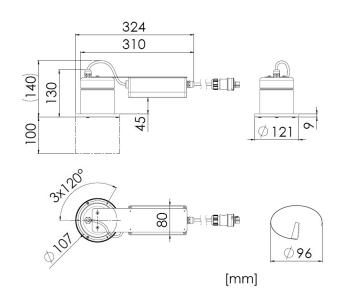

## WATERTIGHT DOWNLIGHT, ADJUSTABLE, FOR MR16 LED LAMPS. APPLICABLE FOR OUTDOOR AREAS

| Design           | According to rules of maritime classification societies and relevant standards |
|------------------|--------------------------------------------------------------------------------|
| Housing          | Stainless steel, powder coated black                                           |
| Decorative ring  | Stainless steel, glossy                                                        |
| Cover            | Clear glass                                                                    |
| Mounting         | 3 mounting holes, Ø 4 mm, for ceilings max. 20 mm                              |
| Cable entry      | Cable gland brass for cables Ø 4-8 mm                                          |
| Connection type  | Connection cable with Wieland 3-pole plug                                      |
| Protection class | IP65                                                                           |
| Weight           | 1.6 kg                                                                         |
| Light source     | LED (lamp not included)                                                        |
| Lamp base        | GU5.3                                                                          |
| Wattage          | Max. 10 W                                                                      |
| Voltage          | 230 V AC                                                                       |
| Frequency        | 50-60 Hz                                                                       |
| <br>·            |                                                                                |