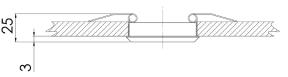

## FLAT LED FURNITURE LIGHT

| Design           | According to rules of maritime classification societies and relevant standards |
|------------------|--------------------------------------------------------------------------------|
| Housing          | Plastic                                                                        |
| Decorative ring  | White / chrome                                                                 |
| Cover            | Satin                                                                          |
| Mounting         | Spring clips for ceilings max. 20 mm                                           |
| Connection type  | 2000 mm lead with mini male plug for drilling holes Ø 8 mm                     |
| Protection class | IP20 / IP44 in conjunction with ceiling                                        |
| Weight           | 0.12 kg                                                                        |
| Light source     | Cluster LED module, not dimmable                                               |
| Wattage          | Max. 2.6 W                                                                     |
| CCT (color)      | 3,000 K                                                                        |
| Luminous flux    | 170 lm                                                                         |
| CRI              | ≥ 80                                                                           |
| Voltage          | 110-220 V AC                                                                   |
| Frequency        | 50–60 Hz                                                                       |