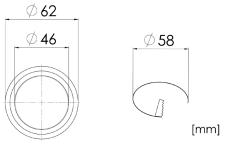

## FLAT LED FURNITURE LIGHT

| Design           | According to rules of maritime classification societies and relevant standards |
|------------------|--------------------------------------------------------------------------------|
| Housing          | Plastic                                                                        |
| Decorative ring  | White / chrome                                                                 |
| Cover            | Satin                                                                          |
| Mounting         | Spring clips for ceilings max. 20 mm                                           |
| Connection type  | 2000 mm lead with mini male plug for drilling holes Ø 8 mm                     |
| Protection class | IP20 / IP44 in conjunction with ceiling                                        |
| Weight           | 0.12 kg                                                                        |
| Light source     | Cluster LED module, not dimmable                                               |
| Wattage          | Max. 2.6 W                                                                     |
| CCT (color)      | 3,000 K                                                                        |
| Luminous flux    | 170 lm                                                                         |
| CRI              | ≥ 80                                                                           |
| Voltage          | 110-220 V AC                                                                   |
| Frequency        | 50–60 Hz                                                                       |