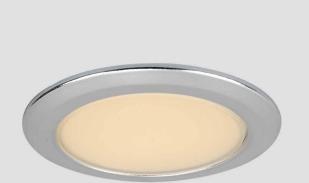

## FLAT LED FURNITURE LIGHT

| Design           | According to rules of maritime classification societies and relevant standards |
|------------------|--------------------------------------------------------------------------------|
| Housing          | Plastic                                                                        |
| Decorative ring  | White / chrome                                                                 |
| Cover            | Satin                                                                          |
| Mounting         | Spring clips for ceilings max. 20 mm                                           |
| Connection type  | 2000 mm lead with mini male plug for drilling holes Ø 8 mm                     |
| Protection class | IP20 / IP44 in conjunction with ceiling                                        |
| Weight           | 0.12 kg                                                                        |
| Light source     | Cluster LED module, not dimmable                                               |
| Wattage          | Max. 2.6 W                                                                     |
| CCT (color)      | 3,000 K                                                                        |
| Luminous flux    | 170 lm                                                                         |
| CRI              | ≥ 80                                                                           |
| Voltage          | 110-220 V AC                                                                   |
| Frequency        | 50–60 Hz                                                                       |