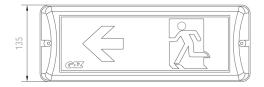

## EMERGENCY LUMINAIRE, LED, WALL MOUNTING

## **±** EXTRAS

- > Different foils
- > Ceiling mounting

ILLUMINATED LED SIGN FOR ESCAPE ROUTES, WALL MOUNTED, FOR OUTDOOR AREAS

| Design           | According to rules of maritime classification societies and relevant standards |  |
|------------------|--------------------------------------------------------------------------------|--|
| Housing          | Polycarbonate, white                                                           |  |
| Sign             | Three standard foils included:   ← 2 ↓ 2 5 →                                   |  |
| Mounting         | Holes                                                                          |  |
| Connection type  | Terminal                                                                       |  |
| Protection class | IP65                                                                           |  |
| Weight           | 1.2 kg                                                                         |  |
| Light source     | LED                                                                            |  |
| Wattage          | 1×2,5 W                                                                        |  |
| Voltage          | 230 V AC                                                                       |  |
| Frequency        | 50–60 Hz                                                                       |  |
|                  |                                                                                |  |