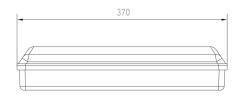

## PART NO.

| HL65       |  |
|------------|--|
| HL65 3h BU |  |

5122004700-003 5122004700-001