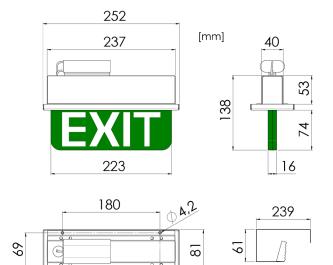

## ILLUMINATED LED SIGN FOR ESCAPE ROUTES

| Design           | According to rules of maritime classification societies and relevant standards |
|------------------|--------------------------------------------------------------------------------|
| Housing          | Steel, zinc plated                                                             |
| Frame            | Different finishes (has to be ordered separately)                              |
| Sign             | PMMA. Pictogram on customer requirements (has to be ordered separately)        |
| Mounting         | 4 mounting holes, Ø 4.2 mm                                                     |
| Connection type  | Connection cable with<br>Wago 3-pole plug                                      |
| Protection class | IP20                                                                           |
| Weight           | 1.2 kg (with pictogram)                                                        |
| Light source     | Linear LED module                                                              |
| Wattage          | Max. 2.2 W                                                                     |
| Voltage          | 120-240 V AC                                                                   |
| Frequency        | 50–60 Hz                                                                       |