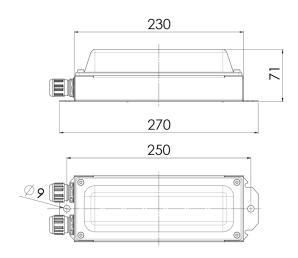

### ILLUMINATED LED SIGN FOR DECKS, STORES AND ENGINE ROOMS

| Des  | sign          | According to rules of maritime classification societies and relevant standards |
|------|---------------|--------------------------------------------------------------------------------|
| Ног  | ısing         | Steel, zinc plated powder coated white (RAL9016)                               |
| Cov  | er            | Opal polycarbonate, foil included                                              |
| Мо   | unting        | 2 mounting holes, Ø 9 mm                                                       |
| Cab  | ole entry     | 2 cable glands M20x1.5, brass for cables Ø 6–13 mm                             |
| Con  | nection type  | Terminal 3-pole (under cable entry)                                            |
| Pro  | tection class | IP67                                                                           |
| Wei  | ght           | 1.5 kg                                                                         |
| Ligh | nt source     | Linear LP LED module                                                           |
| Wat  | tage          | Max. 4 W                                                                       |
| CC   | Γ (color)     | 4,000 K                                                                        |
| CRI  |               | ≥ 80                                                                           |
| Volt | age           | 110-240 V AC                                                                   |
| Free | quency        | 50–60 Hz                                                                       |
|      |               |                                                                                |

[mm]

Find our complete