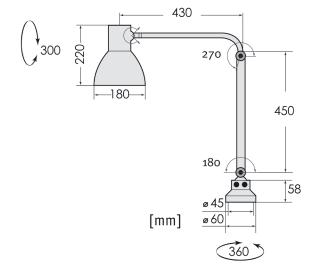

## TABLE LIGHT, ADJUSTABLE

| Design          | According to rules of maritime classification societies and relevant standards |
|-----------------|--------------------------------------------------------------------------------|
| Housing         | Metal, silver (RAL9006)<br>Friction-arm                                        |
| Switch          | In lighting head                                                               |
| Mounting        | Base mounting                                                                  |
| Connection typ  | e Connection cable with Schuko plug                                            |
| Protection clas | s IP20                                                                         |
| Weight          | 1.5 kg                                                                         |
| Light source    | LED (lamp not included)                                                        |
| Lamp base       | E27                                                                            |
| Wattage         | Max. 14 W                                                                      |
| Voltage         | 110/240 V AC or 24 V DC                                                        |
| Frequency       | 50–60 Hz or 0 Hz                                                               |
|                 |                                                                                |