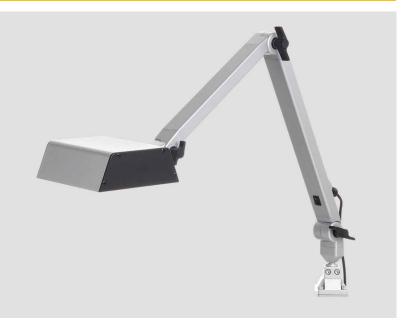

## LED TABLE LIGHT, ADJUSTABLE

| Design           | According to rules of maritime classification societies and relevant standards |
|------------------|--------------------------------------------------------------------------------|
| Housing          | Aluminium, plastics                                                            |
| Switch           | In the lower tubular section of the arm                                        |
| Cover/diffuser   | Aluminium, plastics                                                            |
| Mounting         | Table clamp, 16-85 mm opening                                                  |
| Connection type  | Connection cable with Schuko plug                                              |
| Protection class | IP20                                                                           |
| Weight           | 3.0 kg                                                                         |
| Light source     | LED                                                                            |
| Wattage          | Max. 8 W                                                                       |
| CCT (color)      | 5,000 K                                                                        |
| Luminous flux    | 1,400 lm                                                                       |
| CRI              | ≥ 80                                                                           |
| Voltage          | 230 V AC                                                                       |
| Frequency        | 50–60 Hz                                                                       |
|                  |                                                                                |