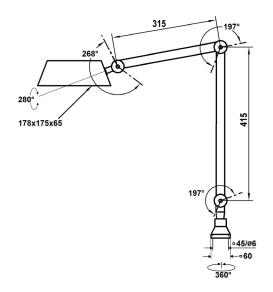

## LED TABLE LIGHT, ADJUSTABLE

| Design           | According to rules of maritime classification societies and relevant standards |
|------------------|--------------------------------------------------------------------------------|
| Housing          | Aluminium, plastics                                                            |
| Switch           | In the lower tubular section of the arm                                        |
| Cover/diffuser   | Aluminium, plastics                                                            |
| Mounting         | Table clamp, 16-85 mm opening                                                  |
| Connection type  | Connection cable with Schuko plug                                              |
| Protection class | IP20                                                                           |
| Weight           | 3.0 kg                                                                         |
| Light source     | LED                                                                            |
| Wattage          | Max. 8 W                                                                       |
| CCT (color)      | 5,000 K                                                                        |
| Luminous flux    | 1,400 lm                                                                       |
| CRI              | ≥ 80                                                                           |
| Voltage          | 230 V AC                                                                       |
| Frequency        | 50–60 Hz                                                                       |
|                  |                                                                                |