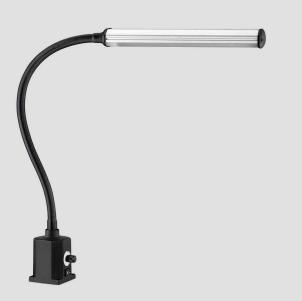

## LED TABLE LIGHT, DIMMABLE

PART NO.

TI20

## LED TABLE LIGHT WITH SWITCH AND DIMMER IN LIGHTING BASE

| Design               | According to rules of maritime classification societies, additional VDE and IEC |
|----------------------|---------------------------------------------------------------------------------|
| Housing              | Aluminium / plastic (RAL9005)                                                   |
| Cover/diffuser       | Prismatic diffuser                                                              |
| Switch               | In base                                                                         |
| Mounting             | Table mounting                                                                  |
| Connection type      | Connection cable with Euro plug                                                 |
| Protection class     | IP20                                                                            |
| Weight               | 1.5 kg                                                                          |
| Light source         | LED                                                                             |
| Wattage              | Max. 14 W                                                                       |
| CCT (color)          | 5,000 K                                                                         |
| CRI                  | ≥ 80                                                                            |
| Voltage              | 230 V AC                                                                        |
| Frequency            | 50–60 Hz                                                                        |
| Electrical execution | Dimmable 5-100%                                                                 |
|                      |                                                                                 |