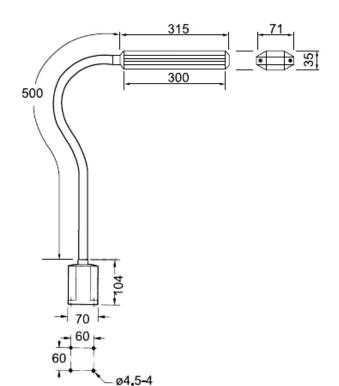

## LED TABLE LIGHT, DIMMABLE

PART NO.

TI20

## LED TABLE LIGHT WITH SWITCH AND DIMMER IN LIGHTING BASE

| Design               | According to rules of maritime classification societies, additional VDE and IEC |
|----------------------|---------------------------------------------------------------------------------|
| Housing              | Aluminium / plastic (RAL9005)                                                   |
| Cover/diffuser       | Prismatic diffuser                                                              |
| Switch               | In base                                                                         |
| Mounting             | Table mounting                                                                  |
| Connection type      | Connection cable with Euro plug                                                 |
| Protection class     | IP20                                                                            |
| Weight               | 1.5 kg                                                                          |
| Light source         | LED                                                                             |
| Wattage              | Max. 14 W                                                                       |
| CCT (color)          | 5,000 K                                                                         |
| CRI                  | ≥ 80                                                                            |
| Voltage              | 230 V AC                                                                        |
| Frequency            | 50–60 Hz                                                                        |
| Electrical execution | Dimmable 5-100%                                                                 |
|                      |                                                                                 |