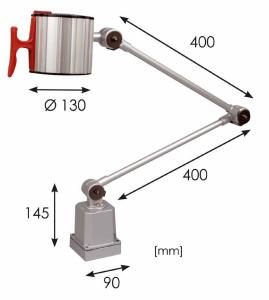

## PART NO.

TI65

5135007700-000

FRICTION-ARM LED MACHINE LIGHT WITH SWITCH FOR WORKBENCHES WITH HARSH AMBIENT CONDITIONS

| Design           | According to rules of maritime classification societies and relevant standards |
|------------------|--------------------------------------------------------------------------------|
| Housing          | Aluminium / steel / GRP                                                        |
| Cover/diffuser   | Glass                                                                          |
| Mounting         | Base mounting,<br>4 mounting holes Ø 4.5 mm                                    |
| Connection type  | Connection cable with rubber plug                                              |
| Protection class | IP65                                                                           |
| Weight           | 2.9 kg                                                                         |
| Light source     | LED module                                                                     |
| Wattage          | Max. 12 W                                                                      |
| Voltage          | 100–240 V AC                                                                   |
| Frequency        | 50–60 Hz                                                                       |
|                  |                                                                                |