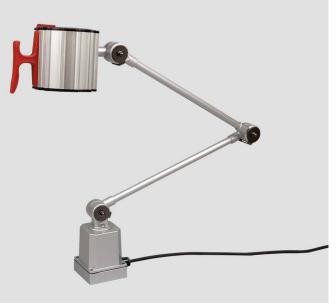

## PART NO.

TI65

5135007700-000

FRICTION-ARM LED MACHINE LIGHT WITH SWITCH FOR WORKBENCHES WITH HARSH AMBIENT CONDITIONS

| Design           | According to rules of maritime classification societies and relevant standards |
|------------------|--------------------------------------------------------------------------------|
| Housing          | Aluminium / steel / GRP                                                        |
| Cover/diffuser   | Glass                                                                          |
| Mounting         | Base mounting,<br>4 mounting holes Ø 4.5 mm                                    |
| Connection type  | Connection cable with rubber plug                                              |
| Protection class | IP65                                                                           |
| Weight           | 2.9 kg                                                                         |
| Light source     | LED module                                                                     |
| Wattage          | Max. 12 W                                                                      |
| Voltage          | 100–240 V AC                                                                   |
| Frequency        | 50–60 Hz                                                                       |
|                  |                                                                                |