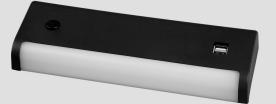

## BERTH LIGHT, SURFACE

## BERTH LIGHT WITH SWITCH, SLIM DESIGN, IDEAL FOR PULLMAN BERTHS

| Design           | According to rules of maritime classification societies and relevant standards |
|------------------|--------------------------------------------------------------------------------|
| Housing          | Polycarbonate, black or white                                                  |
| Diffuser         | Polycarbonate, opal                                                            |
| Switch           | On/off switch                                                                  |
| Specials         | 2×USB (type A or C), 5V/2A                                                     |
| Mounting         | 2 mounting holes                                                               |
| Protection class | IP20                                                                           |
| Light source     | Linear LP LED module                                                           |
| Wattage          | 1×3 W LED                                                                      |
| CCT (color)      | 3,000 K                                                                        |
| Luminous flux    | 250 lm                                                                         |
| CRI              | ≥ 80                                                                           |
| Voltage          | 120-230 V AC                                                                   |
| Frequency        | 50–60 Hz                                                                       |
|                  |                                                                                |