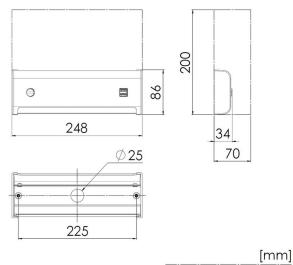

## BERTH LIGHT WITH SWITCH, SLIM DESIGN, IDEAL FOR PULLMAN BERTHS

| Design           | According to rules of maritime classification societies and relevant standards |
|------------------|--------------------------------------------------------------------------------|
| Housing          | Polycarbonate, black or white                                                  |
| Diffuser         | Polycarbonate, opal                                                            |
| Switch           | On/off switch                                                                  |
| Specials         | 2×USB (type A or C), 5V/2A                                                     |
| Mounting         | 2 mounting holes                                                               |
| Protection class | IP20                                                                           |
| Light source     | Linear LP LED module                                                           |
| Wattage          | 1×3 W LED                                                                      |
| CCT (color)      | 3,000 K                                                                        |
| Luminous flux    | 250 lm                                                                         |
| CRI              | ≥ 80                                                                           |
| Voltage          | 120-230 V AC                                                                   |
| Frequency        | 50–60 Hz                                                                       |
|                  |                                                                                |