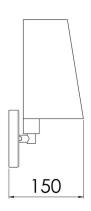

## DECORATIVE LIGHTING SERIES FOR LIVING ROOMS, WALL LIGHT

|                  | A 11 1 6 111 1 10 11                                                           |
|------------------|--------------------------------------------------------------------------------|
| Design           | According to rules of maritime classification societies and relevant standards |
|                  |                                                                                |
| Housing          | Nickel matte or brass polished                                                 |
| Lamp shade       | Chintz, natural white                                                          |
| Mounting         | Screw type base for wall mounting                                              |
| Terminal         | 3-pole plug                                                                    |
| Cable entry      | Ø 21 mm                                                                        |
| Protection class | IP20                                                                           |
| Light source     | LED (lamp not included)                                                        |
| Lamp base        | E27                                                                            |
| Wattage          | Max. 60 W                                                                      |
| Voltage          | 110/240 V AC or 24 V DC                                                        |
| Frequency        | 50-60 Hz or 0 Hz                                                               |
|                  |                                                                                |

[mm]