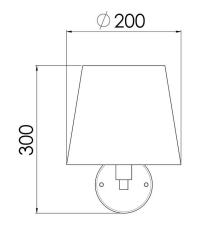

## DECORATIVE LIGHTING SERIES FOR LIVING ROOMS, WALL LIGHT

|                  | A 11 1 6 111 1 10 11                                                           |
|------------------|--------------------------------------------------------------------------------|
| Design           | According to rules of maritime classification societies and relevant standards |
|                  |                                                                                |
| Housing          | Nickel matte or brass polished                                                 |
| Lamp shade       | Chintz, natural white                                                          |
| Mounting         | Screw type base for wall mounting                                              |
| Terminal         | 3-pole plug                                                                    |
| Cable entry      | Ø 21 mm                                                                        |
| Protection class | IP20                                                                           |
| Light source     | LED (lamp not included)                                                        |
| Lamp base        | E27                                                                            |
| Wattage          | Max. 60 W                                                                      |
| Voltage          | 110/240 V AC or 24 V DC                                                        |
| Frequency        | 50-60 Hz or 0 Hz                                                               |
|                  |                                                                                |

[mm]