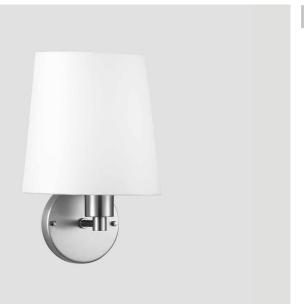

## Montreal

## PART NO.

Wall light, nickel matte 5127013800-001
Wall light, brass polished 5127013800-002

## DECORATIVE LIGHTING SERIES FOR LIVING ROOMS, WALL LIGHT

|                  | A 11 1 6 111 1 10 11                                                           |
|------------------|--------------------------------------------------------------------------------|
| Design           | According to rules of maritime classification societies and relevant standards |
|                  |                                                                                |
| Housing          | Nickel matte or brass polished                                                 |
| Lamp shade       | Chintz, natural white                                                          |
| Mounting         | Screw type base for wall mounting                                              |
| Terminal         | 3-pole plug                                                                    |
| Cable entry      | Ø 21 mm                                                                        |
| Protection class | IP20                                                                           |
| Light source     | LED (lamp not included)                                                        |
| Lamp base        | E27                                                                            |
| Wattage          | Max. 60 W                                                                      |
| Voltage          | 110/240 V AC or 24 V DC                                                        |
| Frequency        | 50-60 Hz or 0 Hz                                                               |
|                  |                                                                                |