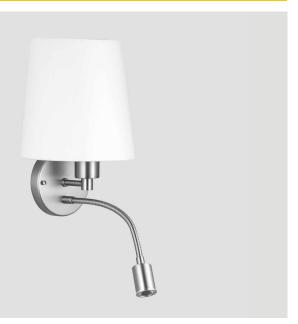

## Montreal

Wall light, nickel matte 5127013900-001
Wall light, brass polished 5127013900-002

## DECORATIVE LIGHTING SERIES FOR LIVING ROOMS, WALL LIGHT WITH 3 W READING LIGHT

| According to rules of maritime classification societies and relevant standards |
|--------------------------------------------------------------------------------|
| Nickel matte or brass polished                                                 |
| Chintz, natural white                                                          |
| Screw type base for wall mounting                                              |
| 3-pole plug                                                                    |
| Ø 21 mm                                                                        |
| IP20                                                                           |
| LED (lamp not included)                                                        |
| E27                                                                            |
| Max. 60 W                                                                      |
| 110/240 V AC or 24 V DC                                                        |
| 50–60 Hz or 0 Hz                                                               |
|                                                                                |