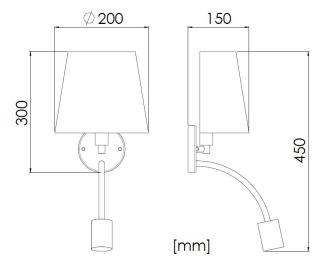

## DECORATIVE LIGHTING SERIES FOR LIVING ROOMS, WALL LIGHT WITH 3 W READING LIGHT

| According to rules of maritime classification societies and relevant standards |
|--------------------------------------------------------------------------------|
| Nickel matte or brass polished                                                 |
| Chintz, natural white                                                          |
| Screw type base for wall mounting                                              |
| 3-pole plug                                                                    |
| Ø 21 mm                                                                        |
| IP20                                                                           |
| LED (lamp not included)                                                        |
| E27                                                                            |
| Max. 60 W                                                                      |
| 110/240 V AC or 24 V DC                                                        |
| 50–60 Hz or 0 Hz                                                               |
|                                                                                |