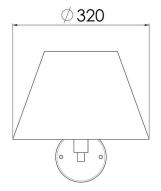

## DECORATIVE LIGHTING SERIES FOR LIVING ROOMS, WALL LIGHT

| Design           | According to rules of maritime classification societies and relevant standards |
|------------------|--------------------------------------------------------------------------------|
| Housing          | Nickel matte or brass polished                                                 |
| Lamp shade       | Chintz, creme white                                                            |
| Mounting         | Screw type base for wall mounting                                              |
| Terminal         | 3-pole plug                                                                    |
| Cable entry      | Ø 21 mm                                                                        |
| Protection class | IP20                                                                           |
| Light source     | LED (lamp not included)                                                        |
| Lamp base        | E27                                                                            |
| Wattage          | Max. 60 W                                                                      |
| Voltage          | 110/240 V AC or 24 V DC                                                        |
| Frequency        | 50–60 Hz or 0 Hz                                                               |
|                  |                                                                                |