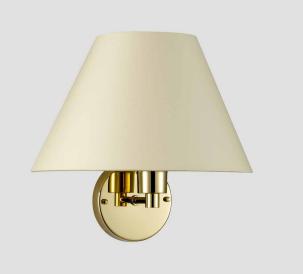

## DECORATIVE LIGHTING SERIES FOR LIVING ROOMS, WALL LIGHT

| Design           | According to rules of maritime classification societies and relevant standards |
|------------------|--------------------------------------------------------------------------------|
| Housing          | Nickel matte or brass polished                                                 |
| Lamp shade       | Chintz, creme white                                                            |
| Mounting         | Screw type base for wall mounting                                              |
| Terminal         | 3-pole plug                                                                    |
| Cable entry      | Ø 21 mm                                                                        |
| Protection class | IP20                                                                           |
| Light source     | LED (lamp not included)                                                        |
| Lamp base        | E27                                                                            |
| Wattage          | Max. 60 W                                                                      |
| Voltage          | 110/240 V AC or 24 V DC                                                        |
| Frequency        | 50–60 Hz or 0 Hz                                                               |
|                  |                                                                                |