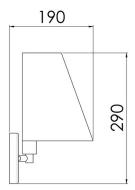

## DECORATIVE LIGHTING SERIES FOR LIVING ROOMS, WALL LIGHT

| Design           | According to rules of maritime classification societies and relevant standards |
|------------------|--------------------------------------------------------------------------------|
| Housing          | Nickel matte or brass polished                                                 |
| Lamp shade       | Chintz, creme white                                                            |
| Mounting         | Screw type base for wall mounting                                              |
| Terminal         | 3-pole plug                                                                    |
| Cable entry      | Ø 21 mm                                                                        |
| Protection class | IP20                                                                           |
| Light source     | LED (lamp not included)                                                        |
| Lamp base        | E27                                                                            |
| Wattage          | Max. 60 W                                                                      |
| Voltage          | 110/240 V AC or 24 V DC                                                        |
| Frequency        | 50–60 Hz or 0 Hz                                                               |
|                  |                                                                                |