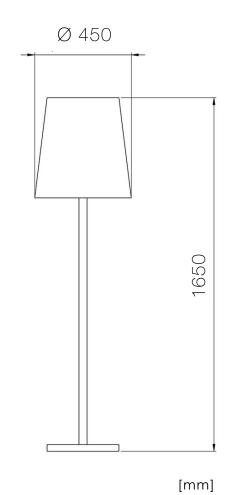

## Montreal

## PART NO.

Floor lamp, nickel matte 5131003400-001 Floor lamp, brass polished 5131003400-002

## DECORATIVE LIGHTING SERIES FOR LIVING ROOMS, FLOOR LAMP

| Design           | According to rules of maritime classification societies and relevant standards |
|------------------|--------------------------------------------------------------------------------|
| Housing          | Nickel matte or brass polished                                                 |
| Lamp shade       | Chintz, natural white                                                          |
| Terminal         | 3-pole plug                                                                    |
| Cable entry      | Ø 21 mm                                                                        |
| Connection type  | Power cord with Euro plug                                                      |
| Protection class | IP20                                                                           |
| Light source     | LED (lamp not included)                                                        |
| Lamp base        | E27                                                                            |
| Wattage          | Max. 100 W                                                                     |
| Voltage          | 110/240 V AC or 24 V DC                                                        |
| Frequency        | 50–60 Hz or 0 Hz                                                               |