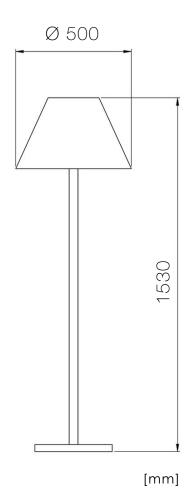

## DECORATIVE LIGHTING SERIES FOR LIVING ROOMS, FLOOR LAMP

| Design           | According to rules of maritime classification societies and relevant standards |
|------------------|--------------------------------------------------------------------------------|
| Housing          | Nickel matte or brass polished                                                 |
| Lamp shade       | Chintz, creme white                                                            |
| Terminal         | 3-pole plug                                                                    |
| Cable entry      | Ø 21 mm                                                                        |
| Connection type  | Power cord with Euro plug                                                      |
| Protection class | IP20                                                                           |
| Light source     | LED (lamp not included)                                                        |
| Lamp base        | E27                                                                            |
| Wattage          | Max. 100 W                                                                     |
| Voltage          | 110/240 V AC or 24 V DC                                                        |
| Frequency        | 50-60 Hz or 0 Hz                                                               |
|                  |                                                                                |