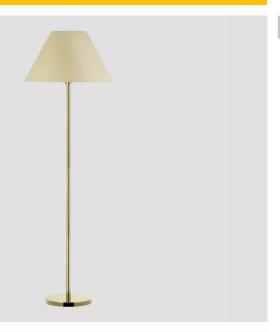

## Montreal

## **PART NO.**

Floor lamp, nickel matte 5131003500-001 Floor lamp, brass polished 5131003500-002

## DECORATIVE LIGHTING SERIES FOR LIVING ROOMS, FLOOR LAMP

| Design           | According to rules of maritime classification societies and relevant standards |
|------------------|--------------------------------------------------------------------------------|
| Housing          | Nickel matte or brass polished                                                 |
| Lamp shade       | Chintz, creme white                                                            |
| Terminal         | 3-pole plug                                                                    |
| Cable entry      | Ø 21 mm                                                                        |
| Connection type  | Power cord with Euro plug                                                      |
| Protection class | IP20                                                                           |
| Light source     | LED (lamp not included)                                                        |
| Lamp base        | E27                                                                            |
| Wattage          | Max. 100 W                                                                     |
| Voltage          | 110/240 V AC or 24 V DC                                                        |
| Frequency        | 50-60 Hz or 0 Hz                                                               |
|                  |                                                                                |