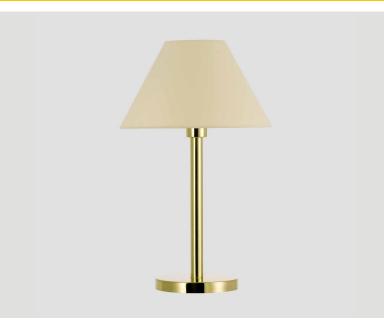

## DECORATIVE LIGHTING SERIES

DECORATIVE LIGHTING SERIES FOR LIVING ROOMS, TABLE LIGHT LARGE

| De  | esign          | According to rules of maritime classification societies and relevant standards |
|-----|----------------|--------------------------------------------------------------------------------|
| Но  | ousing         | Nickel matte or brass polished                                                 |
| La  | Imp shade      | Chintz, creme white                                                            |
| Те  | rminal         | 3-pole plug                                                                    |
| Ca  | able entry     | Ø 21 mm                                                                        |
| Co  | onnection type | Power cord with Euro plug and switch                                           |
| Pr  | otection class | IP20                                                                           |
| Lię | ght source     | LED (lamp not included)                                                        |
| La  | imp base       | E27                                                                            |
| Wa  | attage         | Max. 60 W                                                                      |
| Va  | oltage         | 110/240 V AC or 24 V DC                                                        |
| Fr  | equency        | 50–60 Hz or 0 Hz                                                               |
|     |                |                                                                                |