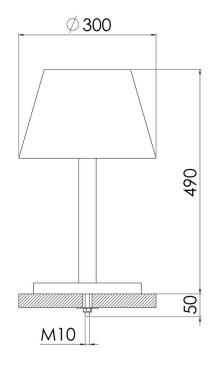

## DECORATIVE LIGHTING SERIES

DECORATIVE LIGHTING SERIES FOR LIVING ROOMS, TABLE LIGHT LARGE

| De  | esign          | According to rules of maritime classification societies and relevant standards |
|-----|----------------|--------------------------------------------------------------------------------|
| Но  | ousing         | Nickel matte or brass polished                                                 |
| La  | Imp shade      | Chintz, creme white                                                            |
| Те  | rminal         | 3-pole plug                                                                    |
| Ca  | able entry     | Ø 21 mm                                                                        |
| Co  | onnection type | Power cord with Euro plug and switch                                           |
| Pr  | otection class | IP20                                                                           |
| Lię | ght source     | LED (lamp not included)                                                        |
| La  | imp base       | E27                                                                            |
| Wa  | attage         | Max. 60 W                                                                      |
| Va  | oltage         | 110/240 V AC or 24 V DC                                                        |
| Fr  | equency        | 50–60 Hz or 0 Hz                                                               |
|     |                |                                                                                |