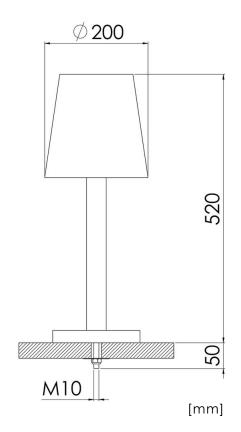

## DECORATIVE LIGHTING SERIES FOR LIVING ROOMS, TABLE LIGHT LARGE

| Design           | According to rules of maritime classification societies and relevant standards |
|------------------|--------------------------------------------------------------------------------|
| Housing          | Nickel matte or brass polished                                                 |
| Lamp shade       | Chintz, natural white                                                          |
| Terminal         | 3-pole plug                                                                    |
| Cable entry      | Ø 21 mm                                                                        |
| Connection type  | Power cord with Euro plug and switch                                           |
| Protection class | IP20                                                                           |
| Light source     | LED (lamp not included)                                                        |
| Lamp base        | E27                                                                            |
| Wattage          | Max. 60 W                                                                      |
| Voltage          | 110/240 V AC or 24 V DC                                                        |
| Frequency        | 50-60 Hz or 0 Hz                                                               |