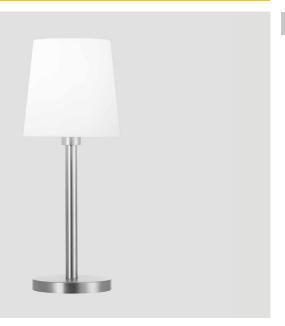

## Montreal

## DECORATIVE LIGHTING SERIES FOR LIVING ROOMS, TABLE LIGHT LARGE

| Design           | According to rules of maritime classification societies and relevant standards |
|------------------|--------------------------------------------------------------------------------|
| Housing          | Nickel matte or brass polished                                                 |
| Lamp shade       | Chintz, natural white                                                          |
| Terminal         | 3-pole plug                                                                    |
| Cable entry      | Ø 21 mm                                                                        |
| Connection type  | Power cord with Euro plug and switch                                           |
| Protection class | IP20                                                                           |
| Light source     | LED (lamp not included)                                                        |
| Lamp base        | E27                                                                            |
| Wattage          | Max. 60 W                                                                      |
| Voltage          | 110/240 V AC or 24 V DC                                                        |
| Frequency        | 50-60 Hz or 0 Hz                                                               |