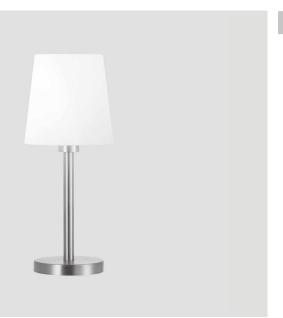

## Montreal

## DECORATIVE LIGHTING SERIES FOR LIVING ROOMS, TABLE LIGHT SMALL

| Design           | According to rules of maritime classification societies and relevant standards |
|------------------|--------------------------------------------------------------------------------|
| Housing          | Nickel matte or brass polished                                                 |
| Lamp shade       | Chintz, natural white                                                          |
| Terminal         | 3-pole plug                                                                    |
| Cable entry      | Ø 21 mm                                                                        |
| Connection type  | Power cord with Euro plug and switch                                           |
| Protection class | IP20                                                                           |
| Light source     | LED (lamp not included)                                                        |
| Lamp base        | E27                                                                            |
| Wattage          | Max. 60 W                                                                      |
| Voltage          | 110/240 V AC or 24 V DC                                                        |
| Frequency        | 50–60 Hz or 0 Hz                                                               |