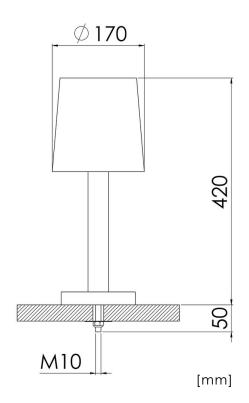

## DECORATIVE LIGHTING SERIES FOR LIVING ROOMS, TABLE LIGHT SMALL

| Design           | According to rules of maritime classification societies and relevant standards |
|------------------|--------------------------------------------------------------------------------|
| Housing          | Nickel matte or brass polished                                                 |
| Lamp shade       | Chintz, natural white                                                          |
| Terminal         | 3-pole plug                                                                    |
| Cable entry      | Ø 21 mm                                                                        |
| Connection type  | Power cord with Euro plug and switch                                           |
| Protection class | IP20                                                                           |
| Light source     | LED (lamp not included)                                                        |
| Lamp base        | E27                                                                            |
| Wattage          | Max. 60 W                                                                      |
| Voltage          | 110/240 V AC or 24 V DC                                                        |
| Frequency        | 50–60 Hz or 0 Hz                                                               |