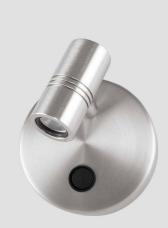

## LED READING LIGHT

WL100 5127011200-001

## ADJUSTABLE LED READING LIGHT WITH SWITCH FOR CABINS AND ACCOMMODATION AREAS

| Design           | According to rules of maritime classification societies and relevant standards |
|------------------|--------------------------------------------------------------------------------|
| Housing          | Stainless steel, brushed                                                       |
| Switch           | 1-pole switch                                                                  |
| Svivel range     | 350°                                                                           |
| Mounting         | 4 mounting holes, Ø 4.5 mm                                                     |
| Cable entry      | Ø 42 mm                                                                        |
| Protection class | IP20                                                                           |
| Weight           | 0.6 kg                                                                         |
| Light source     | LED                                                                            |
| Wattage          | Max. 1 W                                                                       |
| CCT (color)      | 2,700 K                                                                        |
| Luminous flux    | 90 lm                                                                          |
| Voltage          | 120-240 V AC                                                                   |
| Frequency        | 50-60 Hz                                                                       |