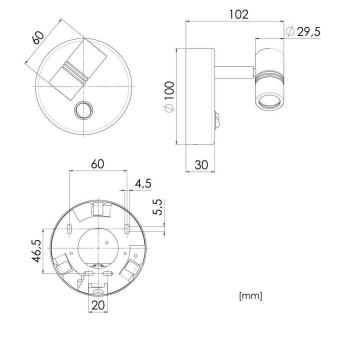

## LED READING LIGHT

WL100 5127011200-001

## ADJUSTABLE LED READING LIGHT WITH SWITCH FOR CABINS AND ACCOMMODATION AREAS

| Design           | According to rules of maritime classification societies and relevant standards |
|------------------|--------------------------------------------------------------------------------|
| Housing          | Stainless steel, brushed                                                       |
| Switch           | 1-pole switch                                                                  |
| Svivel range     | 350°                                                                           |
| Mounting         | 4 mounting holes, Ø 4.5 mm                                                     |
| Cable entry      | Ø 42 mm                                                                        |
| Protection class | IP20                                                                           |
| Weight           | 0.6 kg                                                                         |
| Light source     | LED                                                                            |
| Wattage          | Max. 1 W                                                                       |
| CCT (color)      | 2,700 K                                                                        |
| Luminous flux    | 90 lm                                                                          |
| Voltage          | 120-240 V AC                                                                   |
| Frequency        | 50-60 Hz                                                                       |