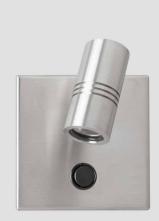

## LED READING LIGHT

WL100Q 5127012400-002

## ADJUSTABLE LED READING LIGHT WITH SWITCH FOR CABINS AND ACCOMMODATION AREAS WITH INTEGRATED USB CHARGER

| Design           | According to rules of maritime classification |
|------------------|-----------------------------------------------|
|                  | societies and relevant standards              |
| Housing          | Stainless steel, brushed                      |
| Switch           | 1-pole switch                                 |
| Svivel range     | 350°                                          |
| Mounting         | 4 mounting holes, Ø 4.5 mm                    |
| Cable entry      | 30 mm × 15 mm                                 |
| Protection class | IP20                                          |
| Weight           | 0.7 kg                                        |
| Light source     | LED                                           |
| Wattage          | Max. 1 W                                      |
| CCT (color)      | 2,700 K                                       |
| Voltage          | 120-240 V AC                                  |
| Frequency        | 50-60 Hz                                      |
|                  |                                               |