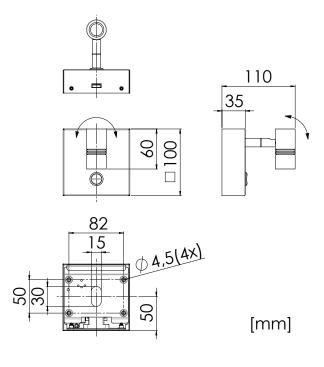

## ADJUSTABLE LED READING LIGHT WITH SWITCH FOR CABINS AND ACCOMMODATION AREAS WITH INTEGRATED USB CHARGER

| Design           | According to rules of maritime classification |
|------------------|-----------------------------------------------|
|                  | societies and relevant standards              |
| Housing          | Stainless steel, brushed                      |
| Switch           | 1-pole switch                                 |
| Svivel range     | 350°                                          |
| Mounting         | 4 mounting holes, Ø 4.5 mm                    |
| Cable entry      | 30 mm × 15 mm                                 |
| Protection class | IP20                                          |
| Weight           | 0.7 kg                                        |
| Light source     | LED                                           |
| Wattage          | Max. 1 W                                      |
| CCT (color)      | 2,700 K                                       |
| Voltage          | 120-240 V AC                                  |
| Frequency        | 50-60 Hz                                      |
|                  |                                               |