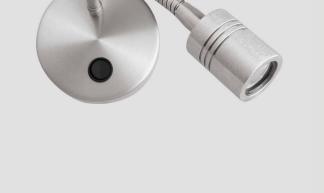

## LED READING LIGHT

WL30 5127012100-001

## ADJUSTABLE LED READING LIGHT WITH SWITCH FOR CABINS AND ACCOMMODATION AREAS

| Design           | According to rules of maritime classification societies and relevant standards |
|------------------|--------------------------------------------------------------------------------|
| Housing          | Stainless steel, brushed                                                       |
| Switch           | 1-pole switch                                                                  |
| Mounting         | 4 mounting holes, Ø 4.5 mm                                                     |
| Cable entry      | Ø 42 mm                                                                        |
| Protection class | IP20                                                                           |
| Weight           | 0.5 kg                                                                         |
| Light source     | LED                                                                            |
| Wattage          | Max. 1 W                                                                       |
| CCT (color)      | 2,700 K                                                                        |
| Luminous flux    | 90 lm                                                                          |
| Voltage          | 120-240 V AC                                                                   |
| Frequency        | 50-60 Hz                                                                       |