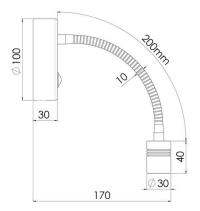

## ADJUSTABLE LED READING LIGHT WITH SWITCH FOR CABINS AND ACCOMMODATION AREAS

| Design           | According to rules of maritime classification societies and relevant standards |
|------------------|--------------------------------------------------------------------------------|
| Housing          | Stainless steel, brushed                                                       |
| Switch           | 1-pole switch                                                                  |
| Mounting         | 4 mounting holes, Ø 4.5 mm                                                     |
| Cable entry      | Ø 42 mm                                                                        |
| Protection class | IP20                                                                           |
| Weight           | 0.5 kg                                                                         |
| Light source     | LED                                                                            |
| Wattage          | Max. 1 W                                                                       |
| CCT (color)      | 2,700 K                                                                        |
| Luminous flux    | 90 lm                                                                          |
| Voltage          | 120-240 V AC                                                                   |
| Frequency        | 50-60 Hz                                                                       |