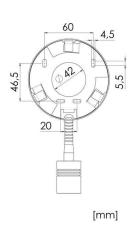

## ADJUSTABLE LED READING LIGHT WITH SWITCH FOR CABINS AND ACCOMMODATION AREAS

| Design           | According to rules of maritime classification societies and relevant standards |
|------------------|--------------------------------------------------------------------------------|
| Housing          | Stainless steel, brushed                                                       |
| Switch           | 1-pole switch                                                                  |
| Mounting         | 4 mounting holes, Ø 4.5 mm                                                     |
| Cable entry      | Ø 42 mm                                                                        |
| Protection class | IP20                                                                           |
| Weight           | 0.5 kg                                                                         |
| Light source     | LED                                                                            |
| Wattage          | Max. 1 W                                                                       |
| CCT (color)      | 2,700 K                                                                        |
| Luminous flux    | 90 lm                                                                          |
| Voltage          | 120-240 V AC                                                                   |
| Frequency        | 50-60 Hz                                                                       |