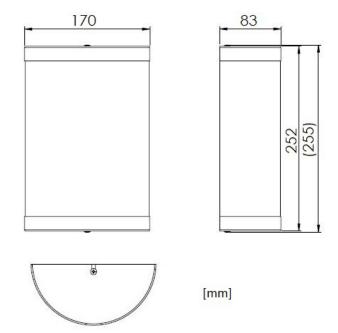

## DECORATIVE WALL LIGHT FOR CABINS, LOUNGES AND ACCOMMODATION AREAS

| Design           | According to rules of maritime classification societies and relevant standards |
|------------------|--------------------------------------------------------------------------------|
| Housing          | Chromium plated steel                                                          |
| Lamp shade       | Polycarbonate, opal                                                            |
| Mounting         | 4 mounting holes, Ø 4 mm                                                       |
| Protection class | IP20                                                                           |
| Weight           | 1.2 kg                                                                         |
| Light source     | LED (lamp not included)                                                        |
| Lamp base        | E14                                                                            |
| Wattage          | Max. 25 W                                                                      |
| Voltage          | 110/240 V AC or 24 V DC                                                        |
| Frequency        | 50–60 Hz or 0 Hz                                                               |