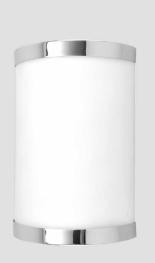

## WALL LIGHT, SURFACE

WL64

## DECORATIVE WALL LIGHT FOR CABINS, LOUNGES AND ACCOMMODATION AREAS

| Design           | According to rules of maritime classification societies and relevant standards |
|------------------|--------------------------------------------------------------------------------|
| Housing          | Chromium plated steel                                                          |
| Lamp shade       | Polycarbonate, opal                                                            |
| Mounting         | 4 mounting holes, Ø 4 mm                                                       |
| Protection class | IP20                                                                           |
| Weight           | 1.2 kg                                                                         |
| Light source     | LED (lamp not included)                                                        |
| Lamp base        | E14                                                                            |
| Wattage          | Max. 25 W                                                                      |
| Voltage          | 110/240 V AC or 24 V DC                                                        |
| Frequency        | 50–60 Hz or 0 Hz                                                               |