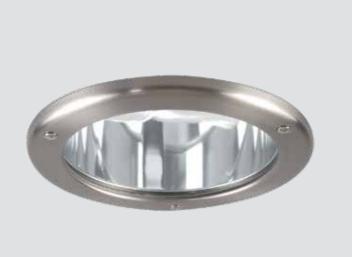

## WATERTIGHT DOWNLIGHT WITH REFLECTOR FOR OUTDOOR AREAS

| Design           | According to rules of maritime classification societies and relevant standards |
|------------------|--------------------------------------------------------------------------------|
| Housing          | Stainless steel,<br>powder coated black (RAL9005)                              |
| Decorative ring  | Stainless steel, brushed                                                       |
| Cover            | Satined glass                                                                  |
| Reflector        | Aluminium, chrome                                                              |
| Mounting         | 3 mounting holes, Ø 4.5 mm                                                     |
| Connection type  | Connection cable with<br>Wieland 3-pole plug                                   |
| Protection class | IP55                                                                           |
| Weight           | 1.8 kg                                                                         |
| Light source     | Compact fluorescent lamp (included)                                            |
| Lamp base        | G24q-1                                                                         |
| Wattage          | 1x 13 W                                                                        |
| Voltage          | 220-240 V AC                                                                   |
| Frequency        | 50-60 Hz                                                                       |