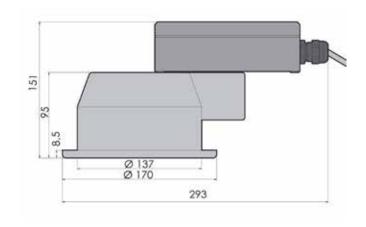

## WATERTIGHT DOWNLIGHT WITH REFLECTOR FOR OUTDOOR AREAS

| Design           | According to rules of maritime classification societies and relevant standards |
|------------------|--------------------------------------------------------------------------------|
| Housing          | Stainless steel,<br>powder coated black (RAL9005)                              |
| Decorative ring  | Stainless steel, brushed                                                       |
| Cover            | Satined glass                                                                  |
| Reflector        | Aluminium, chrome                                                              |
| Mounting         | 3 mounting holes, Ø 4.5 mm                                                     |
| Connection type  | Connection cable with<br>Wieland 3-pole plug                                   |
| Protection class | IP55                                                                           |
| Weight           | 1.8 kg                                                                         |
| Light source     | Compact fluorescent lamp (included)                                            |
| Lamp base        | G24q-1                                                                         |
| Wattage          | 1x 13 W                                                                        |
| Voltage          | 220-240 V AC                                                                   |
| Frequency        | 50-60 Hz                                                                       |