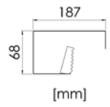

## RECESSED MOUNTED BERTH LIGHT FOR CABINS

| Design           | According to rules of maritime classification societies and relevant standards |
|------------------|--------------------------------------------------------------------------------|
| Housing          | Galvanized steel, powder coated white (RAL9016)                                |
| Diffuser         | Polycarbonate, opal                                                            |
| Switch           | On / off switch, 2-pole                                                        |
| Mounting         | 4 mounting holes, Ø 3.2 mm                                                     |
| Connection type  | Connection cable with WAGO-Winsta 3-pole-plug                                  |
| Protection class | IP20                                                                           |
| Weight           | 0,6 kg                                                                         |
| Light source     | Compact fluorescent lamp (not included)                                        |
| Lamp base        | 2G7                                                                            |
| Wattage          | 1x 7 W                                                                         |
| Voltage          | 220-240 V AC                                                                   |
| Frequency        | 50-60 Hz                                                                       |