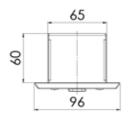

## RECESSED MOUNTED BERTH LIGHT FOR CABINS

| Design           | According to rules of maritime classification societies and relevant standards |
|------------------|--------------------------------------------------------------------------------|
| Housing          | Galvanized steel, powder coated white (RAL9016)                                |
| Diffuser         | Polycarbonate, opal                                                            |
| Switch           | On / off switch, 2-pole                                                        |
| Mounting         | 4 mounting holes, Ø 3.2 mm                                                     |
| Connection type  | Connection cable with WAGO-Winsta 3-pole-plug                                  |
| Protection class | IP20                                                                           |
| Weight           | 0,6 kg                                                                         |
| Light source     | Compact fluorescent lamp (not included)                                        |
| Lamp base        | 2G7                                                                            |
| Wattage          | 1x 7 W                                                                         |
| Voltage          | 220-240 V AC                                                                   |
| Frequency        | 50-60 Hz                                                                       |