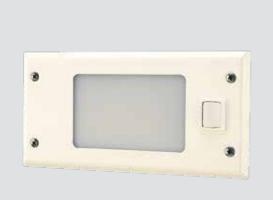

## RECESSED MOUNTED BERTH LIGHT FOR CABINS

| Design           | According to rules of maritime classification societies and relevant standards |
|------------------|--------------------------------------------------------------------------------|
| Housing          | Galvanized steel, powder coated white (RAL9016)                                |
| Diffuser         | Polycarbonate, opal                                                            |
| Switch           | On / off switch, 2-pole                                                        |
| Mounting         | 4 mounting holes, Ø 3.2 mm                                                     |
| Connection type  | Connection cable with WAGO-Winsta 3-pole-plug                                  |
| Protection class | IP20                                                                           |
| Weight           | 0,6 kg                                                                         |
| Light source     | Compact fluorescent lamp (not included)                                        |
| Lamp base        | 2G7                                                                            |
| Wattage          | 1x 7 W                                                                         |
| Voltage          | 220-240 V AC                                                                   |
| Frequency        | 50-60 Hz                                                                       |