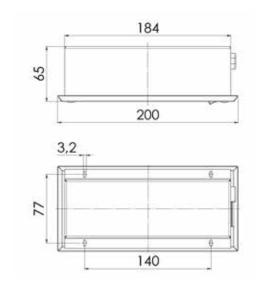

## RECESSED MOUNTED BERTH LIGHT FOR CABINS

| Design           | According to rules of maritime classification societies and relevant standards |
|------------------|--------------------------------------------------------------------------------|
| Housing          | Galvanized steel, powder coated white (RAL9016)                                |
| Diffuser         | Polycarbonate, opal                                                            |
| Switch           | On / off switch, 2-pole                                                        |
| Mounting         | 4 mounting holes, Ø 3.2 mm                                                     |
| Connection type  | Connection cable with WAGO-Winsta 3-pole-plug                                  |
| Protection class | IP20                                                                           |
| Weight           | 0,6 kg                                                                         |
| Light source     | Compact fluorescent lamp (not included)                                        |
| Lamp base        | 2G7                                                                            |
| Wattage          | 1x 7 W                                                                         |
| Voltage          | 220-240 V AC                                                                   |
| Frequency        | 50-60 Hz                                                                       |