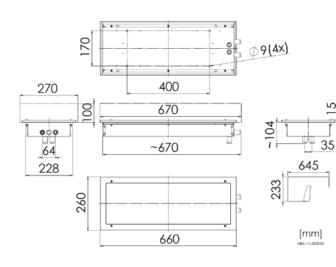

## STANDARD CONFIGURATION

| Housing              | Galvanized steel,<br>powder coated white (RAL9016)    |
|----------------------|-------------------------------------------------------|
| Cover                | Polycarbonate, ice crystal structure                  |
| Mounting             | 4 holes, Ø 9 mm                                       |
| Cable entry          | 2 cable glands                                        |
| Protection class     | IP44 in conjunction with ceiling,<br>IP20 with louver |
| Light source         | Linear LP LED modules                                 |
| Wattage              | Max. 20W                                              |
| Luminous flux        | 1,500 lm                                              |
| CCT (color)          | 3,000 K                                               |
| CRI                  | ≥ 80                                                  |
| AVAILABLE FEATURES   |                                                       |
| Ø                    | EMI proof                                             |
| (m)                  | Shock proof                                           |
|                      | Vibration resistant                                   |
| (E)                  | NVG compatible                                        |
|                      | Adaptation light                                      |
| ACTION OF THE SECOND | Multi-circuit                                         |
|                      | Various optics                                        |
|                      | Controllable                                          |
| YOUR REQUIREMENTS    |                                                       |