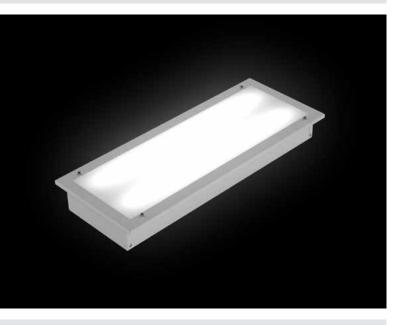

## RECESSED CEILING LUMINAIRE

RECESSED CEILING LUMINAIRE FOR ACCOMMODATION, CONTROL ROOMS AND BRIDGE

## STANDARD CONFIGURATION

| Housing              | Galvanized steel,<br>powder coated white (RAL9016)    |
|----------------------|-------------------------------------------------------|
| Cover                | Polycarbonate, ice crystal structure                  |
| Mounting             | 4 holes, Ø 9 mm                                       |
| Cable entry          | 2 cable glands                                        |
| Protection class     | IP44 in conjunction with ceiling,<br>IP20 with louver |
| Light source         | Linear LP LED modules                                 |
| Wattage              | Max. 20W                                              |
| Luminous flux        | 1,500 lm                                              |
| CCT (color)          | 3,000 K                                               |
| CRI                  | ≥ 80                                                  |
| AVAILABLE FEATURES   |                                                       |
| Ø                    | EMI proof                                             |
| (m)                  | Shock proof                                           |
|                      | Vibration resistant                                   |
| (E)                  | NVG compatible                                        |
|                      | Adaptation light                                      |
| ACTION OF THE SECOND | Multi-circuit                                         |
|                      | Various optics                                        |
|                      | Controllable                                          |
| YOUR REQUIREMENTS    |                                                       |