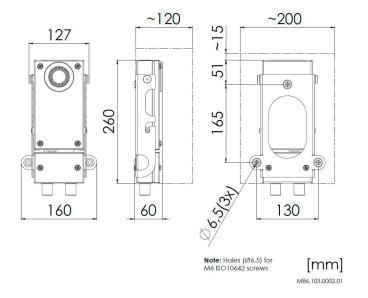

#### STANDARD CONFIGURATION

| Housing          | Stainless steel,<br>powder coated black (RAL9005) |
|------------------|---------------------------------------------------|
| Mounting         | 3 holes, Ø 6.5 mm                                 |
| Cable entry      | 2 cable glands                                    |
| Protection class | IP55                                              |
| Light source     | LED array                                         |
| Wattage          | 2.3W                                              |
| Emergency        | min. 8h BU                                        |
| Luminous flux    | 230 lm                                            |
| CCT (color)      | 5,000 K                                           |
| CBI              | > 80                                              |