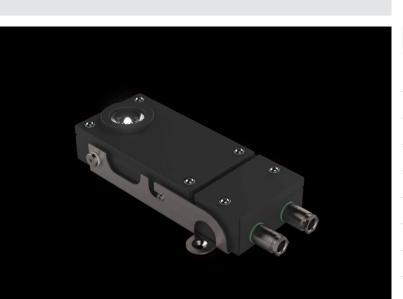

## EMERGENCY LIGHT

REMOVABLE BACKUP LIGHT WITH INTEGRATED BATTERY FOR THE SHIP'S EMERGENCY LIGHTING SYSTEM

# **HAL130**

#### STANDARD CONFIGURATION

| Housing          | Stainless steel,<br>powder coated black (RAL9005) |
|------------------|---------------------------------------------------|
| Mounting         | 3 holes, Ø 6.5 mm                                 |
| Cable entry      | 2 cable glands                                    |
| Protection class | IP55                                              |
| Light source     | LED array                                         |
| Wattage          | 2.3W                                              |
| Emergency        | min. 8h BU                                        |
| Luminous flux    | 230 lm                                            |
| CCT (color)      | 5,000 K                                           |
| CBI              | > 80                                              |