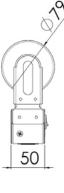

### BERTH LIGHT

BERTH LIGHT WITH SWITCH AND SWIVELING REFLECTOR FOR CABINS AND ACCOMMODATION AREAS

[mm]

# **KJ15**

#### STANDARD CONFIGURATION

| Housing            | Galvanized steel,<br>powder coated white (RAL9016) |
|--------------------|----------------------------------------------------|
| Reflector          | Galvanized steel,<br>powder coated white (RAL9016) |
| Mounting           | 2 holes, Ø 5.5 mm                                  |
| Cable entry        | 2 EMC grommets                                     |
| Protection class   | IP20                                               |
| Lamp base          | E27                                                |
| Wattage            | Max. 40 W                                          |
| AVAILABLE FEATURES |                                                    |
| (W)                | Shock proof                                        |
|                    | Vibration resistant                                |