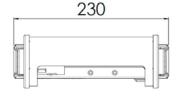

### BERTH LIGHT

BERTH LIGHT WITH SWITCH AND SWIVELING REFLECTOR FOR CABINS AND ACCOMMODATION AREAS

[mm]

# **KJ15**

#### STANDARD CONFIGURATION

| Housing            | Galvanized steel,<br>powder coated white (RAL9016) |
|--------------------|----------------------------------------------------|
| Reflector          | Galvanized steel,<br>powder coated white (RAL9016) |
| Mounting           | 2 holes, Ø 5.5 mm                                  |
| Cable entry        | 2 EMC grommets                                     |
| Protection class   | IP20                                               |
| Lamp base          | E27                                                |
| Wattage            | Max. 40 W                                          |
| AVAILABLE FEATURES |                                                    |
| (W)                | Shock proof                                        |
|                    | Vibration resistant                                |