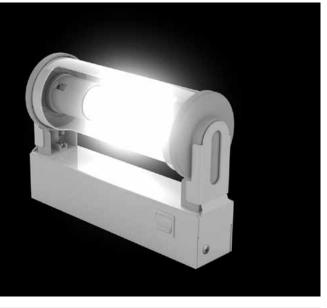

### BERTH LIGHT

BERTH LIGHT WITH SWITCH AND SWIVELING REFLECTOR FOR CABINS AND ACCOMMODATION AREAS

[mm]

# **KJ15**