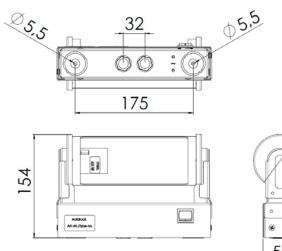

### BERTH LIGHT

BERTH LIGHT WITH SWITCH AND SWIVELING REFLECTOR FOR CABINS AND ACCOMMODATION AREAS

[mm]

# **KJ15**

#### STANDARD CONFIGURATION

| Housing            | Galvanized steel,<br>powder coated white (RAL9016) |
|--------------------|----------------------------------------------------|
| Reflector          | Galvanized steel,<br>powder coated white (RAL9016) |
| Mounting           | 2 holes, Ø 5.5 mm                                  |
| Cable entry        | 2 EMC grommets                                     |
| Protection class   | IP20                                               |
| Lamp base          | E27                                                |
| Wattage            | Max. 40 W                                          |
| AVAILABLE FEATURES |                                                    |
| (W)                | Shock proof                                        |
|                    | Vibration resistant                                |