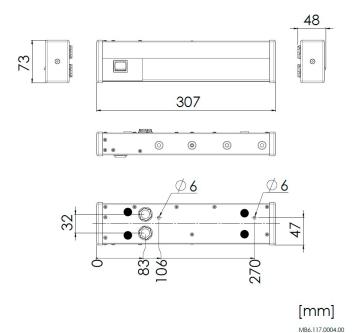

## STANDARD CONFIGURATION

| Housing/Cover    | Galvanized steel,<br>powder coated white (RAL9016),<br>with opal diffuser |
|------------------|---------------------------------------------------------------------------|
| Mounting         | 2 holes, Ø 5.5 mm                                                         |
| Cable entry      | 2 EMC grommets                                                            |
| Protection class | IP30                                                                      |
| Light source     | Linear LP LED module                                                      |
| Wattage          | Max. 7 W                                                                  |
| Luminous flux    | 450 lm                                                                    |
| CCT (color)      | 3,000 K                                                                   |
| CRI              | ≥ 80                                                                      |