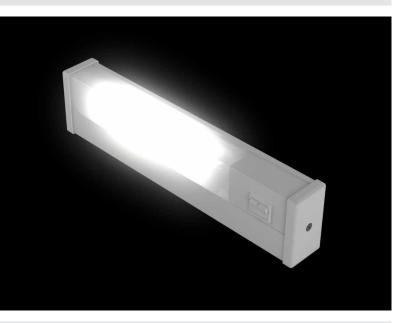

# BERTH LIGHT

#### BERTH LIGHT WITH SWITCH FOR CABINS

## STANDARD CONFIGURATION

| Housing/Cover    | Galvanized steel,<br>powder coated white (RAL9016),<br>with opal diffuser |
|------------------|---------------------------------------------------------------------------|
| Mounting         | 2 holes, Ø 5.5 mm                                                         |
| Cable entry      | 2 EMC grommets                                                            |
| Protection class | IP30                                                                      |
| Light source     | Linear LP LED module                                                      |
| Wattage          | Max. 7 W                                                                  |
| Luminous flux    | 450 lm                                                                    |
| CCT (color)      | 3,000 K                                                                   |
| CRI              | ≥ 80                                                                      |