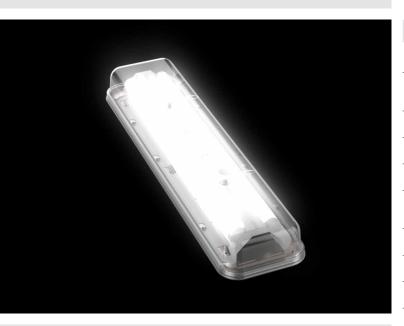

# KR61Z

| STANDARD CONFIGURATION |                                                 |
|------------------------|-------------------------------------------------|
| Base plate             | Stainless steel                                 |
| Cover                  | Clear polycarbonate, impact-proof, UV resistant |
| Mounting               | 6 holes, Ø 5.2 mm                               |
| Cable entry            | 2 cable glands                                  |
| Protection class       | IP56 / IP67                                     |
| Light source           | Linear LP LED modules with anti-glare cover     |
| Wattage                | Max. 20 W                                       |
| Luminous flux          | 2,200 lm                                        |
| CCT (color)            | 4,000 K                                         |
| CRI                    | ≥ 80                                            |