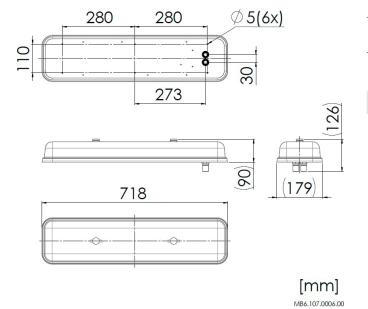

# KR61Z

| STANDARD CONFIGURATION |                                                 |
|------------------------|-------------------------------------------------|
| Base plate             | Stainless steel                                 |
| Cover                  | Clear polycarbonate, impact-proof, UV resistant |
| Mounting               | 6 holes, Ø 5.2 mm                               |
| Cable entry            | 2 cable glands                                  |
| Protection class       | IP56 / IP67                                     |
| Light source           | Linear LP LED modules with anti-glare cover     |
| Wattage                | Max. 20 W                                       |
| Luminous flux          | 2,200 lm                                        |
| CCT (color)            | 4,000 K                                         |
| CRI                    | ≥ 80                                            |