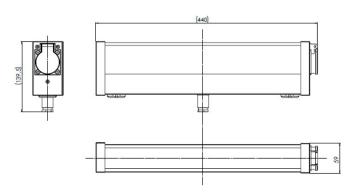

## MIRROR LIGHT

MIRROR LUMINAIRE FOR CABINS, WET UNITS AND SANITARY AREA

[mm]

## STANDARD CONFIGURATION

| F  | lousing/Cover     | Galvanized steel,<br>powder coated white (RAL9016),<br>with opal polycarbonate diffuser |
|----|-------------------|-----------------------------------------------------------------------------------------|
| Ν  | Nounting          | 2 holes, Ø 5.5 mm                                                                       |
| C  | Cable entry       | 1 cable gland                                                                           |
| F  | Protection class  | IP44                                                                                    |
| L  | ight source       | Linear LP LED module                                                                    |
| V  | Vattage           | 10W                                                                                     |
| L  | uminous flux      | 1,100 lm                                                                                |
| C  | CCT (color)       | 3,000 K                                                                                 |
| C  | RI                | ≥ 80                                                                                    |
| A  | VAILABLE FE       | ATURES                                                                                  |
| (  | Ø                 | EMI proof                                                                               |
| (  | For               | Shock proof                                                                             |
| (t |                   | Vibration resistant                                                                     |
| ١  | YOUR REQUIREMENTS |                                                                                         |