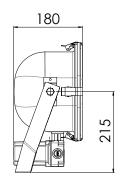

## FLOODLIGHT

STAINLESS STEEL FLOODLIGHT FOR OPEN DECKS, HOLDS AND HANGAR

[mm]

| STANDARD CONFIGURATION |                                                                                         |
|------------------------|-----------------------------------------------------------------------------------------|
| Housing                | Stainless steel, 1.4404 (AISI 316L), seamless deep drawn, powder coated white (RAL9016) |
| Safety pane            | Tempered glass, DIN 12150, partially lacquered                                          |
| Mounting               | Stainless steel bracket, adjustable                                                     |
| Cable entry            | Max. 2 cable glands                                                                     |
| Protection class       | IP67                                                                                    |
| Light source           | 2 × LED array                                                                           |
| Wattage                | 2 × 25 W                                                                                |
| Luminous flux          | 6,000 lm                                                                                |
| CCT (color)            | 5,700 K                                                                                 |
| CRI                    | ≥ 80                                                                                    |