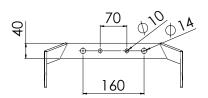

## FLOODLIGHT

STAINLESS STEEL FLOODLIGHT FOR OPEN DECKS, HOLDS AND HANGAR

[mm]

| STANDARD CONFIGURATION |                                                                                         |
|------------------------|-----------------------------------------------------------------------------------------|
| Housing                | Stainless steel, 1.4404 (AISI 316L), seamless deep drawn, powder coated white (RAL9016) |
| Safety pane            | Tempered glass, DIN 12150, partially lacquered                                          |
| Mounting               | Stainless steel bracket, adjustable                                                     |
| Cable entry            | Max. 2 cable glands                                                                     |
| Protection class       | IP67                                                                                    |
| Light source           | 2 × LED array                                                                           |
| Wattage                | 2 × 25 W                                                                                |
| Luminous flux          | 6,000 lm                                                                                |
| CCT (color)            | 5,700 K                                                                                 |
| CRI                    | ≥ 80                                                                                    |