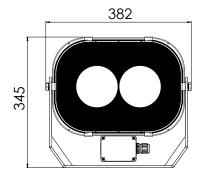

## FLOODLIGHT

STAINLESS STEEL FLOODLIGHT FOR OPEN DECKS, HOLDS AND HANGAR

[mm]

| STANDARD CONFIGURATION |                                                                                         |
|------------------------|-----------------------------------------------------------------------------------------|
| Housing                | Stainless steel, 1.4404 (AISI 316L), seamless deep drawn, powder coated white (RAL9016) |
| Safety pane            | Tempered glass, DIN 12150, partially lacquered                                          |
| Mounting               | Stainless steel bracket, adjustable                                                     |
| Cable entry            | Max. 2 cable glands                                                                     |
| Protection class       | IP67                                                                                    |
| Light source           | 2 × LED array                                                                           |
| Wattage                | 2 × 25 W                                                                                |
| Luminous flux          | 6,000 lm                                                                                |
| CCT (color)            | 5,700 K                                                                                 |
| CRI                    | ≥ 80                                                                                    |