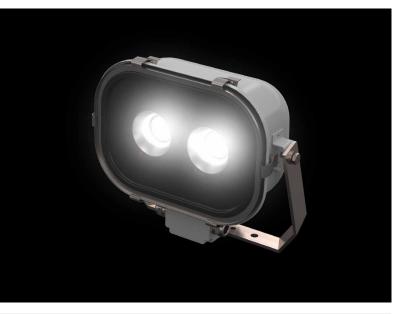

## FLOODLIGHT

STAINLESS STEEL FLOODLIGHT FOR OPEN DECKS, HOLDS AND HANGAR

[mm]

| STANDARD CONFIGURATION |                                                                                         |
|------------------------|-----------------------------------------------------------------------------------------|
| Housing                | Stainless steel, 1.4404 (AISI 316L), seamless deep drawn, powder coated white (RAL9016) |
| Safety pane            | Tempered glass, DIN 12150, partially lacquered                                          |
| Mounting               | Stainless steel bracket, adjustable                                                     |
| Cable entry            | Max. 2 cable glands                                                                     |
| Protection class       | IP67                                                                                    |
| Light source           | 2 × LED array                                                                           |
| Wattage                | 2 × 25 W                                                                                |
| Luminous flux          | 6,000 lm                                                                                |
| CCT (color)            | 5,700 K                                                                                 |
| CRI                    | ≥ 80                                                                                    |