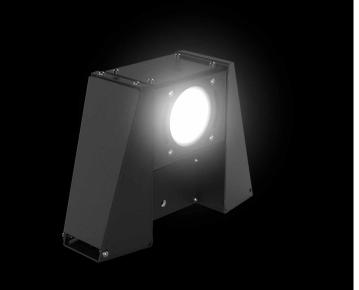

### FLOODLIGHT

STAINLESS STEEL FLOODLIGHT FOR OPEN DECKS, HOLDS AND HANGAR

# ST80 MIL

#### STANDARD CONFIGURATION

| Housing            | Stainless steel,<br>powder coated black (RAL9005) |
|--------------------|---------------------------------------------------|
| Safety pane        | Tempered glass, DIN 12150, clear                  |
| Mounting           | 2 brackets                                        |
| Cable entry        | 1 cable gland                                     |
| Protection class   | IP56                                              |
| Light source       | LED array                                         |
| Wattage            | 50W                                               |
| Luminous flux      | 6,000 lm                                          |
| CCT (color)        | 5,000 K                                           |
| CRI                | ≥ 80                                              |
| AVAILABLE FEATURES |                                                   |
|                    | EMI proof                                         |
| (July)             | Shock proof                                       |
|                    | Vibration resistant                               |
| (B)                | NVG compatible                                    |
|                    | Adaptation light                                  |
|                    | Various optics                                    |
| $\bigcirc$         | Controllable                                      |