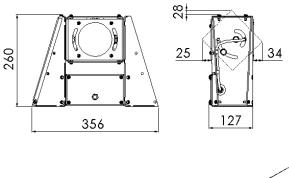

#### STANDARD CONFIGURATION

| Housing            | Stainless steel,<br>powder coated black (RAL9005) |
|--------------------|---------------------------------------------------|
| Safety pane        | Tempered glass, DIN 12150, clear                  |
| Mounting           | 2 brackets                                        |
| Cable entry        | 1 cable gland                                     |
| Protection class   | IP56                                              |
| Light source       | LED array                                         |
| Wattage            | 50W                                               |
| Luminous flux      | 6,000 lm                                          |
| CCT (color)        | 5,000 K                                           |
| CRI                | ≥ 80                                              |
| AVAILABLE FEATURES |                                                   |
|                    | EMI proof                                         |
| (July)             | Shock proof                                       |
|                    | Vibration resistant                               |
| (B)                | NVG compatible                                    |
|                    | Adaptation light                                  |
|                    | Various optics                                    |
| $\bigcirc$         | Controllable                                      |