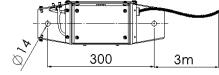

#### STANDARD CONFIGURATION

| Housing            | Stainless steel,<br>powder coated black (RAL9005) |
|--------------------|---------------------------------------------------|
| Safety pane        | Tempered glass, DIN 12150, clear                  |
| Mounting           | 2 brackets                                        |
| Cable entry        | 1 cable gland                                     |
| Protection class   | IP56                                              |
| Light source       | LED array                                         |
| Wattage            | 50W                                               |
| Luminous flux      | 6,000 lm                                          |
| CCT (color)        | 5,000 K                                           |
| CRI                | ≥ 80                                              |
| AVAILABLE FEATURES |                                                   |
|                    | EMI proof                                         |
| (July)             | Shock proof                                       |
|                    | Vibration resistant                               |
| (B)                | NVG compatible                                    |
|                    | Adaptation light                                  |
|                    | Various optics                                    |
| $\bigcirc$         | Controllable                                      |